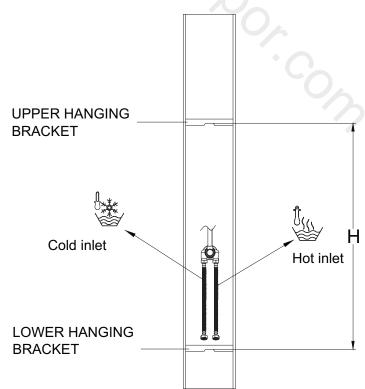

## **Back View**

\*H-Hanging rail spacing

Measure the distance from the upper fixing bracket to the lower fixing hanger.