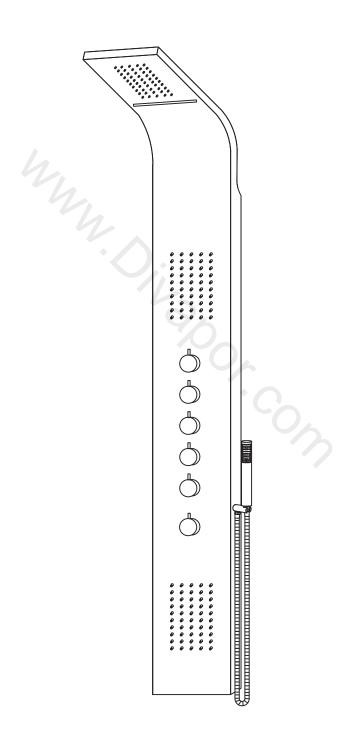

# Installation Instructions

Shower panel



### **PARTS LIST**

Please unpack and inspect all packages and components carefully, make sure they are complete. Examine for shipping damage. If some parts are damaged or missing, notify your dealer immediately.



# FOR INSTALLATION YOU MAY REQUIRE

|                | 2000MM      | D G      |