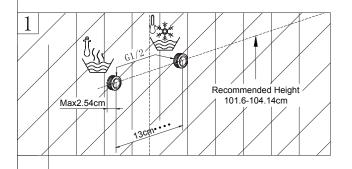

## **Back View**

\*H-Hanging rail spacing

Measure the distance from the upper fixing bracket to the lower fixing hanger.