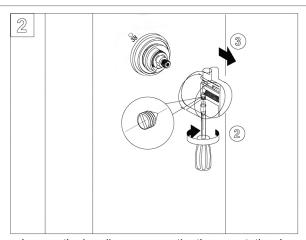

an 38°C press, the safety stop override button and continue turning the handle counter-clockwise.

#### **Additional Safety Measure:**

After installing the shower panel, it is recommended that a test be performed to ensure the actual water temperature (hot position) is consistent with the temperature setting on the panel's thermostatic valve control.

#### Performing the temperature control knob accuracy check

- Turn on the water and direct to the handshower
- Turn the temperature control knob to the 12 O-Clock position.
- Using a temperature test meter or similar testing device (not included), check to make sure the temperature recorded for the handshower water output does not exceed 38°C.



Please adjust temperature according to the following steps below:



Remove the bottom cover.



Loosen the handle screws on the ther mostatic mixer knob (rotate the screws 2 to 3 rotations).



- Assuming the water temperature of 38°C will represent the thermostatic mixer knob indicator at the 12-O Clock position, the three points on the 1. scale plate (shown as #4), the 2. black plastic rotator limiter (shown as #6); and the slotted axial valve (shown as #5) MUST all coincide and line-up at the "12-O Clock" position.
- Test the water temperature once more using the handshower with your testing device. Make adjustments to the position of the slotted axial valve (shown as #5) until the water temperature output matches the position represented by the scale marks on the scale plate relative to the position of the selector knob.
- Replace the temperature control knob handle and make su