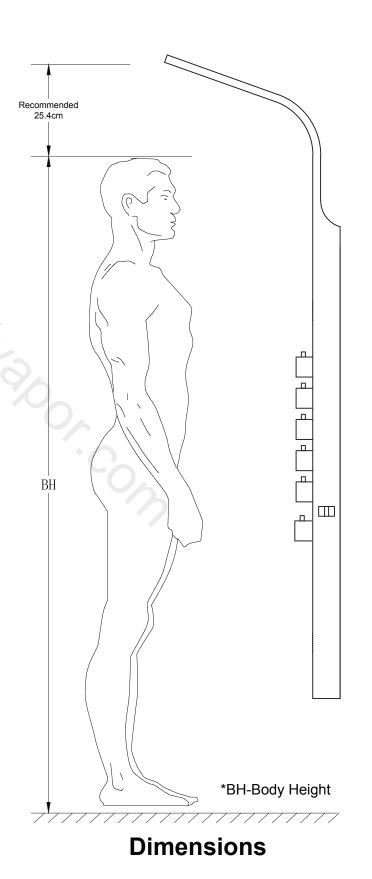

## **Back View**

\*H-Hanging rail spacing

Measure the distance from the upper fixing bracket to the lower fixing hanger.