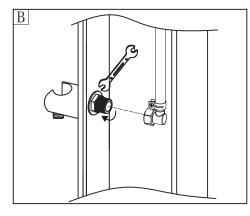

Please adjust temperature according to the following steps below:

Remove the bottom cover.

Loosen the handle screws on the ther mostatic mixer knob (rotate the screws 2 to 3 rotations).

- Assuming the water temperature of 38°C will represent the thermostatic mixer knob indicator at the 12-O Clock position, the three points on the 1. scale plate (shown as #4), the 2. black plastic rotator limiter (shown as #6); and the slotted axial valve (shown as #5) MUST all coincide and line-up at the "12-O Clock" position.
- Test the water temperature once more using the handshower with your testing device. Make adjustments to the position of the slotted axial valve (shown as #5) until the water temperature output matches the position represented by the scale marks on the scale plate relative to the position of the selector knob.
- Replace the temperature control knob handle and make sure the safety button is facing upward at the "12-O Clock" position.
- Set the screws and tighten.