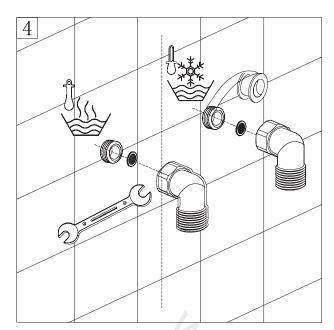

|        |



# Note!

Before assembly, flush the water supply pipes thoroughly to remove debris(allow the water to run with the main stopcock open for about 3 mins),otherwise dirt particles might affect the function of the shower panel!

### **INSTALLATION INSTRUCTIONS**









## **Back View**



\*H-Hanging rail spacing

Measure the distance from the upper fixing bracket to the lower fixing hanger.

# INSTALLATION INSTRUCTIONS









# **INSTALLATION INSTRUCTIONS**









### **How to use the Temperature Control Knob**





The maximum water temperature output should be 38°C.



#### How to use the Temperature Control Knob:

- Turning the handle clockwise makes the water cooler;turning the handle counter-clockwise makes the water warmer.
- When the safety stop override is at the 12:00 position, the output water is 38°C, the handle will stop
- If a user wants water hotter than 38°C press, the safety stop override button and continue turning the handle counter-clockwise.

#### **Additional Safety Measure:**

After installing the shower panel, it is recommended that a test be performed to ensure the actual water temperature (hot position) is consistent with the temperature setting on the panel's thermostatic valve control.

#### Performing the temperat