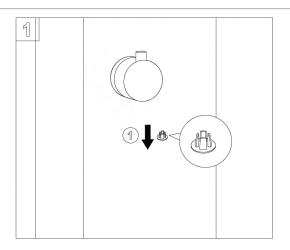

Please adjust temperature according to the following steps below:

Remove the bottom cover.

Loosen the handle screws on the ther mostatic mixer knob (rotate the screws 2 to 3 rotations).

- Assuming the water temperature of 38°C will represent the thermostatic mixer knob indicator at the 12-O Clock position, the three points on the 1. scale plate (shown as #4), the 2. black plastic rotator limiter (shown as #6); and the slotted axial valve (shown as #5) MUST all coincide and line-up at the "12-O Clock" position.
- Test the water temperature once more using the handshower with your testing device. Make adjustments to the position of the slotted axial valve (shown as #5) until the water temperature output matches the position represented by the scale marks on the scale plate relative to the position of the selector knob.
- Replace the temperature control knob handle and make sure the safety button is facing upward at the "12-O Clock" position.
- Set the screws and tighten.