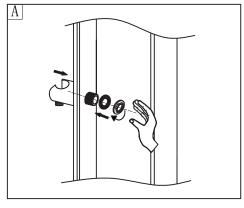

|        |



# Note!

Before assembly, flush the water supply pipes thoroughly to remove debris(allow the water to run with the main stopcock open for about 3 mins),otherwise dirt particles might affect the function of the shower panel!

### **INSTALLATION INSTRUCTIONS**









## **Back View**



\*H-Hanging rail spacing

Measure the distance from the upper fixing bracket to the lower fixing hanger.

# INSTALLATION INSTRUCTIONS









# **INSTALLATION INSTRUCTIONS**









### **How to use the Temperature Control Knob**





The maximum water temperature output should be 38°C.



#### How to use the Temperature Control Knob:

- Turning the handle clockwise makes the water cooler;turning the handle counter-clockwise makes the water warmer.
- When the safety stop override is at the 12:00 position, the output water is 38°C, the handle will stop
- If a user wants water hotter than 38°C press, the safety stop override button and continue turning the handle counter-clockwise.

#### **Additional Safety Measure:**

After installing the shower panel, it is re