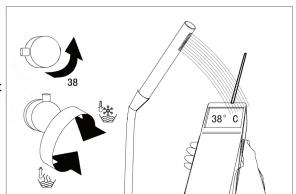

#### Performing the temperature control knob accuracy check

- Turn on the water and direct to the handshower
- Turn the temperature control knob to the 12 O-Clock position.
- Using a temperature test meter or similar testing device (not included), check to make sure the temperature recorded for the handshower water output does not exceed 38°C.

Please adjust temperature according to the following steps below:

Remove the bottom cover.

Loosen the handle screws on the ther mostatic mixer knob (rotate the screws 2 to 3 rotations).

- Assuming the water temperature of 38°C will represent the thermostatic mixer knob indicator at the 12-O Clock position, the three points on the 1. scale plate (shown as #4), the 2. black plastic rotator limiter (shown as #6); and the slotted axial valve (shown as #5) MUST all coincide and line-up at the "12-O Clock" position.
- Test the water temperature once more using the handshower with your testing device. Make adjustments to the position of the slotted axial valve (shown as #5) until the water temperature output matches the position represented by the scale marks on the scale plate relative to the position of the selector knob.
- Replace the temperature control knob handle and make sure the safety button is facing upward at the "12-O Clock" position.
- Set the screws and tighten.