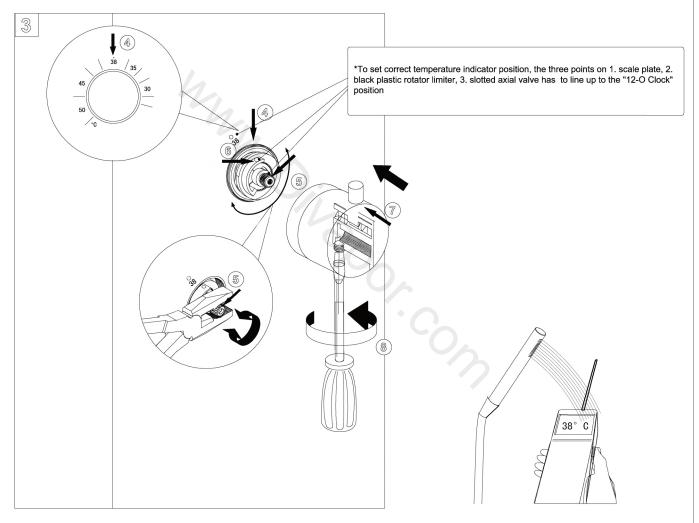

### **How to use the Temperature Control Knob**

The maximum water temperature output should be 38°C.

#### How to use the Temperature Control Knob:

- Turning the handle clockwise makes the water cooler;turning the handle counter-clockwise makes the water warmer.
- When the safety stop override is at the 12:00 position, the output water is 38°C, the handle will stop
- If a user wants water hotter than 38°C press, the safety stop override button and continue turning the handle counter-clockwise.

Please adjust temperature according to the following steps below:

Remove the bottom cover.

Loosen the handle screws on the ther mostatic mixer knob (rotate the screws 2 to 3 rotations).

- Assuming the water temperature of 38°C will represent the thermostatic mixer knob indicator at the 12-O Clock position, the three points on the 1. scale plate (shown as #4), the 2. black plastic rotator limiter (shown as #6); and the slotted axial valve (shown as #5) MUST all coincide and line-up at the "12-O Clock" position.
- Test the water temperature once more using the handshower with your testing device. Make adjustments to the position of the slotted axial valve (shown as #5) until the water temperature output matches the position represented by the scale marks on the scale plate relative to the position of the selector knob.
- Replace the temperature control knob handle and make sure the safety button is facing upward at the "12-O Clock" position.
- Set the screws and tighten.