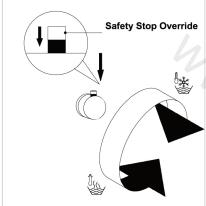

#### How to use the Temperature Control Knob:

- Turning the handle clockwise makes the water cooler;turning the handle counter-clockwise makes the water warmer.
- When the safety stop override is at the 12:00 position, the output water is 38°C, the handle will stop
- If a user wants water hotter than 38°C press, the safety stop override button and continue turning the handle counter-clockwise.

Please adjust temperature according to the following steps below:

Remove the bottom cover.

Loosen the handle screws on the ther mostatic mixer knob (rotate the screws 2 to 3 rotations).

- Assuming the water temperature of 38°C will represent the thermostatic mixer knob indicator at the 12-O Clock position, the three points on the 1. scale plate (shown as #4), the 2. black plastic rotator limiter (shown as #6); and the slotted axial valve (shown as #5) MUST all coincide and line-up at the "12-O Clock" position.
- Test the water temperature once more using the handshower with your testing device. Make adjustments to the position of the slotted axial valve (shown as #5) until the water temperature output matches the position represented by the scale marks on the scale plate relative to the position of the selector knob.
- Replace the temperature control knob handle and make sure the safety button is facing upward at the "12-O Clock" position.
- Set the screws and tighten.