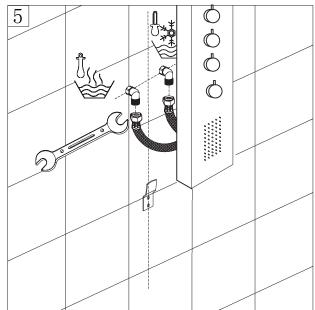

|        |



# Note!

Before assembly, flush the water supply pipes thoroughly to remove debris(allow the water to run with the main stopcock open for about 3 mins),otherwise dirt particles might affect the function of the shower panel!

### **INSTALLATION INSTRUCTIONS**









## **Back View**



\*H-Hanging rail spacing

Measure the distance from the upper fixing bracket to the lower fixing hanger.

# INSTALLATION INSTRUCTIONS









# **INSTALLATION INSTRUCTIONS**









### **How to use the Temperature Control Knob**





The maximum water temperature output should be 38°C.



#### How to use the Temperature Control Knob:

- Turning the handle clockwise makes the water cooler;turning the handle counter-clockwise makes the water warmer.
- When the safety stop override is at the 12:00 position, the output water is 38°C, the handle will stop
- If a user wants water hotter than 38°C press, the safety stop override button and continue turning the handle counter-clockwise.

#### **Additional Safety Measure:**

After installing the shower panel, it is recommended that a test be performed to ensure the actual water temperature (hot position) is consistent with the temperature setting on the panel's thermostatic valve control.

#### Performing the temperatur