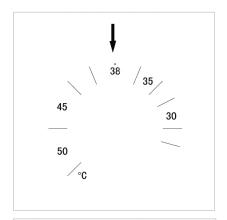

### **How to use the Temperature Control Knob**

The maximum water temperature output should be 38°C.

#### How to use the Temperature Control Knob:

- Turning the handle clockwise makes the water cooler;turning the handle counter-clockwise makes the water warmer.
- When the safety stop override is at the 12:00 position, the output water is 38°C, the handle will stop
- If a user wants water hotter than 38°C press, the safety stop override button and continue turning the handle counter-clockwise.

#### Performing the temperature control knob accuracy check

- Turn on the water and direct to the handshower
- Turn the temperature control knob to the 12 O-Clock position.
- Using a temperature test meter or similar testing device (not included), check to make sure the temperature recorded for the handshower water output does not exceed 38°C.

### **Technical data**

| Minimum working pressure       | 1.5bar      |  |
|--------------------------------|-------------|--|
| Maximum working pressure       | 5bar        |  |
| Recommended operating pressure | 1.5bar-3bar |  |
| Test pressure                  | 5bar        |  |
| Temperature scale              | 20°C-60°C   |  |
| Hot water temperature          | 80°C        |  |
| Safety stop                    | 38°C        |  |
|                                |             |  |