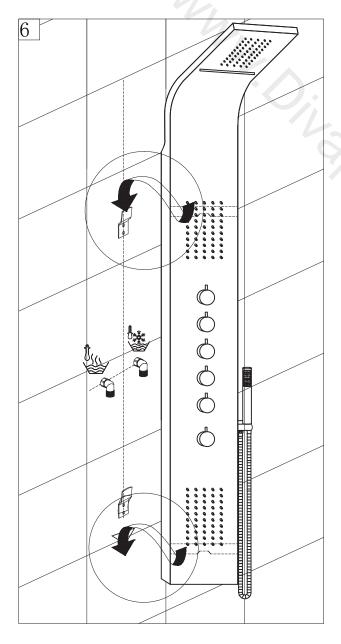

## **Back View**

\*H-Hanging rail spacing

Measure the distance from the upper fixing bracket to the lower fixing hanger.