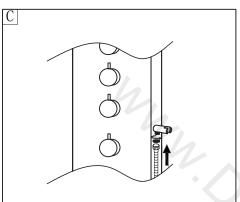

Please adjust temperature according to the following steps below:

Remove the bottom cover.

Loosen the handle screws on the ther mostatic mixer knob (rotate the screws 2 to 3 rotations).

- Assuming the water temperature of 38°C will represent the thermostatic mixer knob indicator at the 12-O Clock position, the three points on the 1. scale plate (shown as #4), the 2. black plastic rotator limiter (shown as #6); and the slotted axial valve (shown as #5) MUST all coincide and line-up at the "12-O Clock" position.
- Test the water temperature once more using the handshower with your testing device. Make adjustments to the position of the slotted axial valve (shown as #5) until the water temperature output matches the position represented by the scale marks on the scale plate relative to the position of the selector knob.
- Replace the temperature control knob handle and make sure the safety button is facing upward at the "12-O Clock" position.
- Set the screws and tighten.