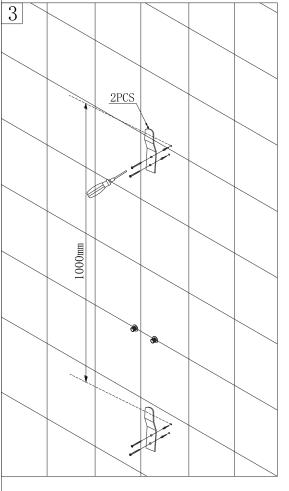

## **Back View**

\*H-Hanging rail spacing

Measure the distance from the upper fixing bracket to the lower fixing hanger.