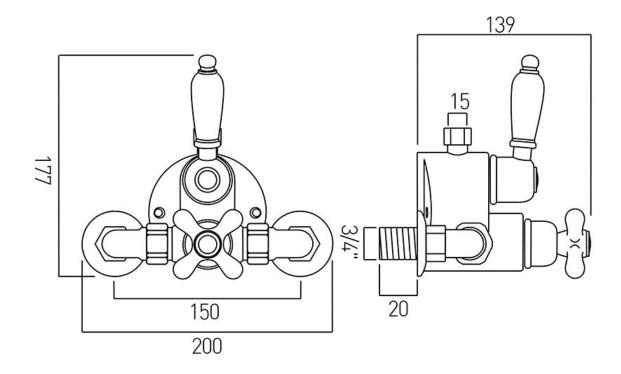

# TECHNICAL DRAWING

**COLLECTION: WESTBURY** 

PRODUCT CODE: WSB-149-3/4-C/P

tel: 01934 744466 email: sales@vado.com www.vado.com