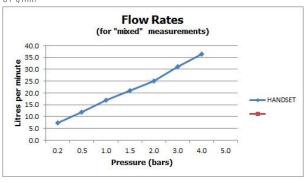

### **FLOW RATE AT 3.0 BAR FLOW PRESSURE:**

31 l/min

tel: 01934 744466 email: sales@vado.com www.vado.com

taps | showering | accessories