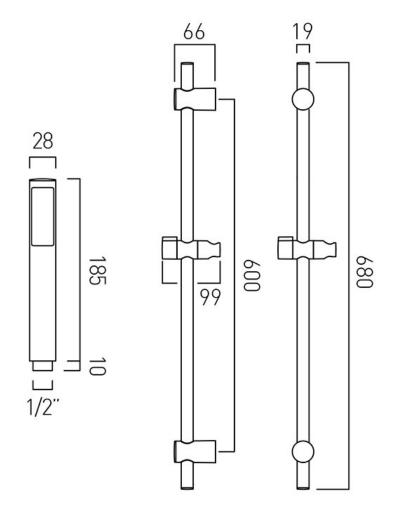

### **DESCRIPTION:**

Venus

slide rail shower kit
with single function handset
520mm slide rail with twist control
680mm overall rail length
with 150cm shower hose and hose retainer
minimum operating pressure 0.2 bar LP

# TECHNICAL DRAWING

**COLLECTION:** 

PRODUCT CODE: WG-VENUSKIT-C/P

tel: 01934 744466 email: sales@vado.com www.vado.com