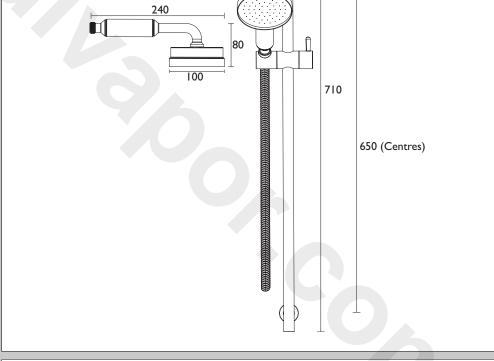

Dimensions (measurements in mm)

# SHOWER ACC Shower Range Premium Flexible Kit Chrome

| Specification                            |                            |  |  |  |
|------------------------------------------|----------------------------|--|--|--|
| Main Construction Material:              | Brass                      |  |  |  |
| Adjustable Bracket:                      | No                         |  |  |  |
| Shower Head Type:                        | Deluxe Handset             |  |  |  |
| Maximum Hot Water Supply Temperature °C: | 65                         |  |  |  |
| Maximum Static Pressure (Bar):           | 10                         |  |  |  |
| Plumbing System Suitability:             | All - Ideally Balanced     |  |  |  |
| Working Pressure Range:                  | Min. 0.2 Bar, Max. 4.0 Bar |  |  |  |
| Isolation Valve Included:                | No                         |  |  |  |
| Riser Length:                            | 710 mm                     |  |  |  |
| Rub Clean Handset:                       | Yes                        |  |  |  |
| Mounting Type:                           | Wall Mounted               |  |  |  |
| Inlet Connection:                        | G I/2" BSP                 |  |  |  |