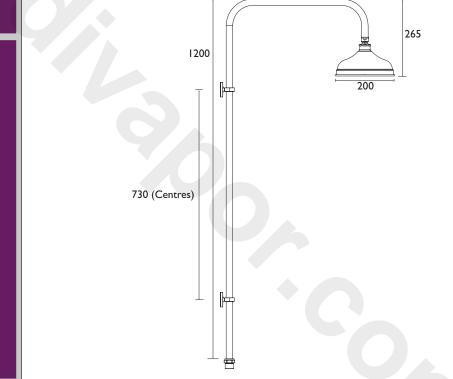

# HERITAGE Shower Range Deluxe Fixed Kit Chrome

| Specification                            |                            |  |  |  |
|------------------------------------------|----------------------------|--|--|--|
| Main Construction Material:              | Brass                      |  |  |  |
| Adjustable Bracket:                      | No                         |  |  |  |
| Shower Head Type:                        | 8" Shower Rose             |  |  |  |
| Maximum Hot Water Supply Temperature °C: | 65                         |  |  |  |
| Maximum Static Pressure (Bar):           | 10                         |  |  |  |
| Plumbing System Suitability:             | All - Ideally Balanced     |  |  |  |
| Working Pressure Range:                  | Min. 0.2 Bar, Max. 5.0 Bar |  |  |  |
| Isolation Valve Included:                | No                         |  |  |  |
| Riser Length:                            | 1200 mm                    |  |  |  |
| Rub Clean Handset:                       | No                         |  |  |  |
| Mounting Type:                           | Wall Mounted               |  |  |  |
| Inlet Connection:                        | G 1/2" BSP                 |  |  |  |

Dimensions (measurements in mm)