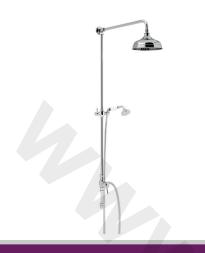

# HERITAGE Shower Range Deluxe Fixed Kit with Diverter to Handset

| Specification                            |                                 |
|------------------------------------------|---------------------------------|
| Main Construction Material:              | Brass                           |
| Adjustable Bracket:                      | No                              |
| Shower Head Type:                        | 6" Shower Rose & Deluxe Handset |
| Maximum Hot Water Supply Temperature °C: | 65                              |
| Maximum Static Pressure (Bar):           | 10                              |
| Plumbing System Suitability:             | All - Ideally Balanced          |
| Working Pressure Range:                  | Min. 0.2 Bar, Max. 5.0 Bar      |
| Isolation Valve Included:                | No                              |
| Riser Length:                            | 1310 mm                         |
| Rub Clean Handset:                       | Yes                             |
| Mounting Type:                           | Wall Mounted                    |
| Inlet Connection:                        | G I/2"                          |

### Features:

- Large 6" premium fixed head
- Available in a selection of finishes
- Traditional Deluxe Handset
- Easy To Clean Handset
- 1.5m Hose