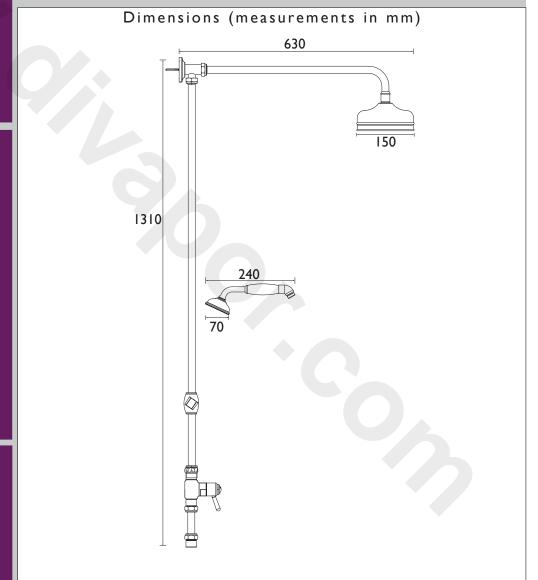

# HERITAGE Shower Range Deluxe Fixed Kit with Diverter to Handset

| Specification                            |                                 |
|------------------------------------------|---------------------------------|
| Main Construction Material:              | Brass                           |
| Adjustable Bracket:                      | No                              |
| Shower Head Type:                        | 6" Shower Rose & Deluxe Handset |
| Maximum Hot Water Supply Temperature °C: | 65                              |
| Maximum Static Pressure (Bar):           | 10                              |
| Plumbing System Suitability:             | All - Ideally Balanced          |
| Working Pressure Range:                  | Min. 0.2 Bar, Max. 5.0 Bar      |
| Isolation Valve Included:                | No                              |
| Riser Length:                            | 1310 mm                         |
| Rub Clean Handset:                       | Yes                             |
| Mounting Type:                           | Wall Mounted                    |
| Inlet Connection:                        | G I/2"                          |