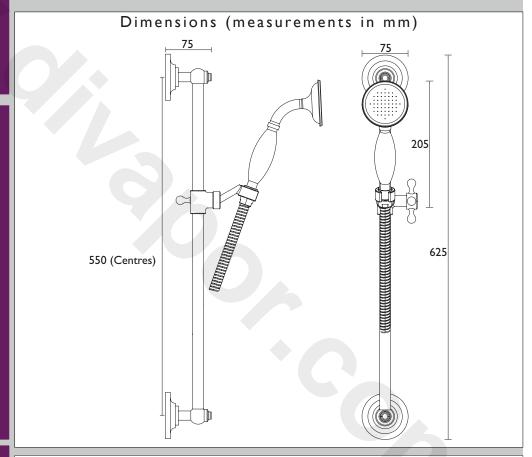

## Additional Information:

| Specification                            |                            |  |  |  |
|------------------------------------------|----------------------------|--|--|--|
| Main Construction Material:              | Brass                      |  |  |  |
| Adjustable Brackets:                     | No                         |  |  |  |
| Shower Head Type:                        | Traditional Handset        |  |  |  |
| Maximum Hot Water Supply Temperature °C: | 65                         |  |  |  |
| Maximum Static Pressure: (bar)           | 10                         |  |  |  |
| Plumbing System Suitability:             | All - Ideally Balanced     |  |  |  |
| Working Pressure Range:                  | Min. 0.2 Bar, Max. 5.0 Bar |  |  |  |
| Isolation Valve Included:                | No                         |  |  |  |
| Riser Length:                            | 625mm                      |  |  |  |
| Rub Clean Handset:                       | Yes                        |  |  |  |
| Mounting Type:                           | Wall Mounted               |  |  |  |
| Inlet Connection:                        | G I/2"                     |  |  |  |