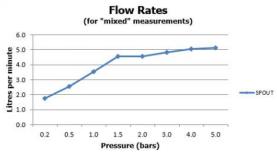

### FLOW REGULATOR:

5l/min fitted as standard

### **MINIMUM OPERATING PRESSURE:**

1.0 bar MP

#### FLOW RATE AT 3.0 BAR FLOW PRESSURE:

5 l/min

tel: 01934 744466 email: sales@vado.com www.vado.com

taps | showering | accessories