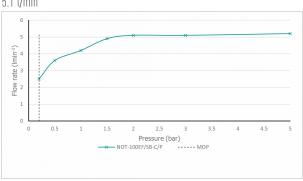

#### FLOW RATE AT 3.0 BAR FLOW PRESSURE:

5.1 **J**/min

tel: 01934 744466 email: sales@vado.com www.vado.com

taps | showering | accessories