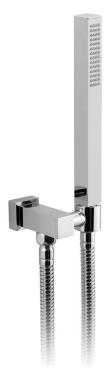

#### **DESCRIPTION:**

Mix2 single function mini shower kit wall mounted with 150cm hose and bracket with integrated outlet 1/2" inlet minimum operating pressure 1.0 bar MP

#### FINISH:

Chrome FLOW REGULATOR: FR-SHOWER/9-C/P MINIMUM OPERATING PRESSURE: 1.0 bar MP FLOW RATE AT 3 0 BAR FLOW PRES Sysapping Guarantee

FLOW RATE AT 3.0 BAR FLOW PRESSURE: 17 Umin

tel: 01934 744466 email: sales@vado.com www.vado.com