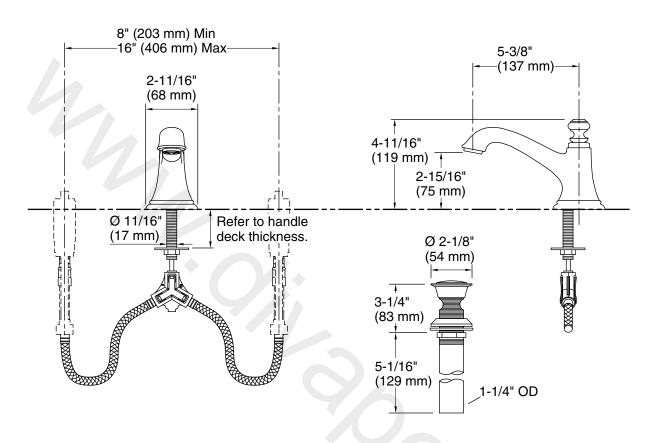

#### **Features**

- Includes clicker drain with 1-1/4" (32 mm) metal tailpiece
- 5-3/8" (137 mm) spout reach
- Handles sold separately
- Laminar flow delivers a graceful stream of water
- 1.2 gpm (4.5 lpm) maximum flow rate at 60 psi (4.14 bar)
- Coordinate with your choice of Artifacts handles for a personalized design

### **Technical Information**

All product dimensions are nominal.

Faucet:

Flow rate: 1.2 gal/min (4.5 l/min)

Pressure: 60 psi (4.1 bar)

Drain included: Yes

Spout:

Spout reach: 5-3/8" (137 mm)