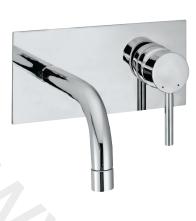

¢48

| Product Code                         | FLR-CHR-5233NK                                                                                                                                                                                                                                                                                                                                                          |
|--------------------------------------|-------------------------------------------------------------------------------------------------------------------------------------------------------------------------------------------------------------------------------------------------------------------------------------------------------------------------------------------------------------------------|
| Description                          | 2 Hole Wall Mounted Basin Mixer (Trim Kit & ALD-233N, ALD-235N Working Component)                                                                                                                                                                                                                                                                                       |
| Flow Rate                            | 14.22 LPM @ 3 bar                                                                                                                                                                                                                                                                                                                                                       |
| Flow regulator                       | By using flow regulators (Product should be ordered with suffix as G-2.5 LPM, GA-6.0 LPM GB-8.0 LPM, GC-13.0 LPM, GD-3.8 LPM & GE-1.3 LPM @ 3.0 Bar pressure) one can regulate the flow rate.                                                                                                                                                                           |
| Recommended Water<br>Pressure        | 0.5 Bar - 5 Bar                                                                                                                                                                                                                                                                                                                                                         |
| Brass Specification in<br>Percentage | Brass Rod as per IS:319-1989   Cu (56.0-59.0), Pb (2.0-3.5), Fe (0.0-0.35), Total Impurity (0.0-0.7), Zn (Remainder)   Brass Sheets as per IS:410-1977   Cu (61.5-64.5), Pb (0.0-0.3), Fe (0.0-0.075), Total Impurity (0.0-0.6), Zn (Remainder)   Brass Pipe as per IS:407-1996   Cu (62.0-65.0), Pb (0.0-0.3), Fe (0.0-0.01), Total Impurity (0.0-0.6), Zn (Remainder) |
| Finish                               | "Plating: Nickel-10.0 micron Chromium-0.3 micron<br>Salt Spray (500 hrs + Validated)<br>Adhesion (Pass)"                                                                                                                                                                                                                                                                |
| Aerator Size                         | WRAS, ACS Approved (20X1)                                                                                                                                                                                                                                                                                                                                               |
| Available Colour<br>Finishing        | CHROME (CHR)                                                                                                                                                                                                                                                                                                                                                            |