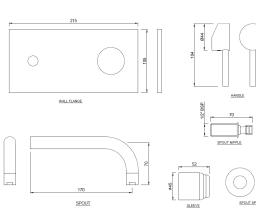

¢48

| Product Code                         | FLR-CHR-5233NK                                                                                                                                                                                                                                                                                                                                                          |
|--------------------------------------|-------------------------------------------------------------------------------------------------------------------------------------------------------------------------------------------------------------------------------------------------------------------------------------------------------------------------------------------------------------------------|
| Description                          | 2 Hole Wall Mounted Basin Mixer (Trim Kit & ALD-233N, ALD-235N Working Component)                                                                                                                                                                                                                                                                                       |
| Flow Rate                            | 14.22 LPM @ 3 bar                                                                                                                                                                                                                                                                                                                                                       |
| Flow regulator                       | By using flow regulators (Product should be ordered with suffix as G-2.5 LPM, GA-6.0 LPM GB-8.0 LPM, GC-13.0 LPM, GD-3.8 LPM & GE-1.3 LPM @ 3.0 Bar pressure) one can regulate the flow rate.                                                                                                                                                                           |
| Recommended Water<br>Pressure        | 0.5 Bar - 5 Bar                                                                                                                                                                                                                                                                                                                                                         |
| Brass Specification in<br>Percentage | Brass Rod as per IS:319-1989   Cu (56.0-59.0), Pb (2.0-3.5), Fe (0.0-0.35), Total Impurity (0.0-0.7), Zn (Remainder)   Brass Sheets as per IS:410-1977   Cu (61.5-64.5), Pb (0.0-0.3), Fe (0.0-0.075), Total Impurity (0.0-0.6), Zn (Remainder)   Brass Pipe as per IS:407-1996   Cu (62.0-65.0), Pb (0.0-0.3), Fe (0.0-0.01), Total Impurity (0.0-0.6), Zn (Remainder) |
| Finish                               | "Plating: Nickel-10.0 micron Chromium-0.3 micron<br>Salt Spray (500 hrs + Validated)<br>Adhesion (Pass)"                                                                                                                                                                                                                                                                |
| Aerator Size                         | WRAS, ACS Approved (20X1)                                                                                                                                                                                                                                                                                                                                               |
| Available Colour<br>Finishing        | CHROME (CHR)                                                                                                                                                                                                                                                                                                                                                            |