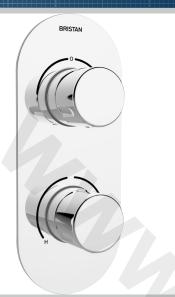

## EXODUS Shower Range EXD SHCDIV C Exodus Recessed Thermostatic Dual Control Shower Valve with Integral Two Outlet Diverter Chrome

## Features:

- Rear access to service the filters
- Integral two outlet diverter
- Valve will in 35mm cavity space
- Separate controls for temperature and flow
- Cartridge can be accessed from the front