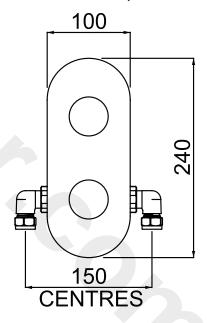

## Dimensions (measurements in mm)

| Flow Rates (I/min)    |      |     |      |      |      |       |  |  |
|-----------------------|------|-----|------|------|------|-------|--|--|
| System Pressure (bar) | 0.2  | 0.5 | 1    | 2    | 3    | 5     |  |  |
| Outlet 1              | 5.1  | 8.1 | 11.4 | 16.2 | 19.9 | 26.6  |  |  |
| Outlet 2              | 8.27 | 13  | 18.5 | 26.1 | 32.4 | 41.37 |  |  |