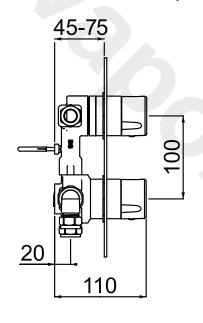

## Dimensions (measurements in mm)

| Flow Rates (I/min)    |      |     |      |      |      |       |  |  |
|-----------------------|------|-----|------|------|------|-------|--|--|
| System Pressure (bar) | 0.2  | 0.5 | 1    | 2    | 3    | 5     |  |  |
| Outlet 1              | 5.1  | 8.1 | 11.4 | 16.2 | 19.9 | 26.6  |  |  |
| Outlet 2              | 8.27 | 13  | 18.5 | 26.1 | 32.4 | 41.37 |  |  |