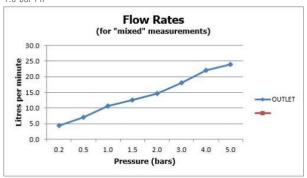

# **FLOW REGULATOR:**

FR-100/5-PLA

# **MINIMUM OPERATING PRESSURE:**

1.0 bar MP

tel: 01934 744466 email: sales@vado.com www.vado.com