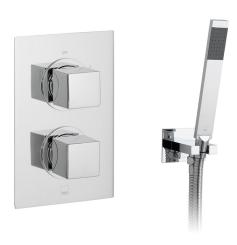

### **DESCRIPTION:**

Mix2

- 2 outlet thermostatic shower valve
- Atmosphere 200mm square head with shower arm
- Instinct single function shower kit with integrated outlet and bracket

thermostatic cartridge V-001C-PLA diverter cartridge FL-804-33X/3X minimum operating pressure 1.0 bar MP

kit comprises: MIX-148D/2-C/P ATM-HEADSQ/B/SA/A-CP INS-SFMKWO-C/P

2 x 3/4" female inlets 2 x 3/4" female outlets includes 3/4" - 1/2" adaptors inc. bleed valve for system flush on installation min-max wall mount 70-95mm optimum installation depth 82mm tel: 01934 744466