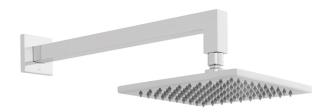

### **DESCRIPTION:**

Mix2

- 2 outlet thermostatic shower valve
- Atmosphere 200mm square head with shower arm
- Instinct single function shower kit with integrated outlet and bracket

thermostatic cartridge V-001C-PLA diverter cartridge FL-804-33X/3X minimum operating pressure 1.0 bar MP

kit comprises: MIX-148D/2-C/P ATM-HEADSQ/B/SA/A-CP INS-SFMKWO-C/P

2 x 3/4" female inlets 2 x 3/4" female outlets includes 3/4" - 1/2" adaptors inc. bleed valve for system flush on installation min-max wall mount 70-95mm optimum installation depth 82mm tel: 01934 744466