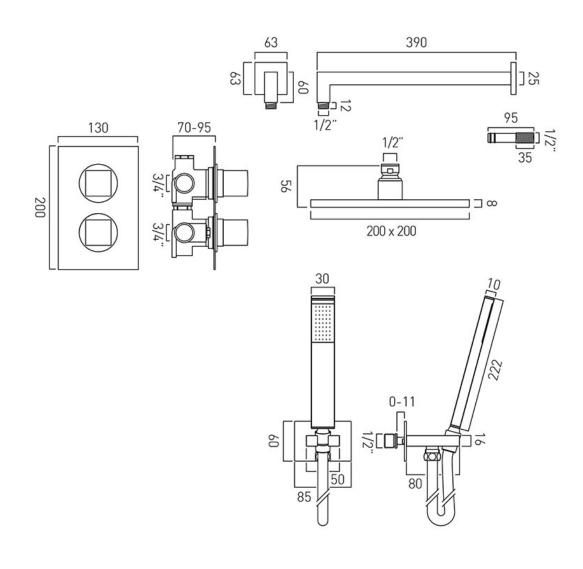

# TECHNICAL DRAWING

**COLLECTION:** 

PRODUCT CODE: DX-172251-MIX-CP

tel: 01934 744466 email: sales@vado.com www.vado.com