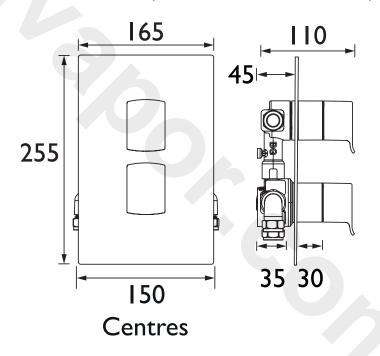

Dimensions (measurements in mm)

| Flow Rates (I/min)    |     |      |      |      |      |      |  |  |
|-----------------------|-----|------|------|------|------|------|--|--|
| System Pressure (bar) | 0.2 | 0.5  | 1    | 2    | 3    | 5    |  |  |
| Outlet 1              | 8.5 | 13.4 | 19   | 26.9 | 32.9 | 42.5 |  |  |
| Outlet 2              | 8.6 | 14.7 | 20.8 | 29.4 | 36.1 | 46.5 |  |  |