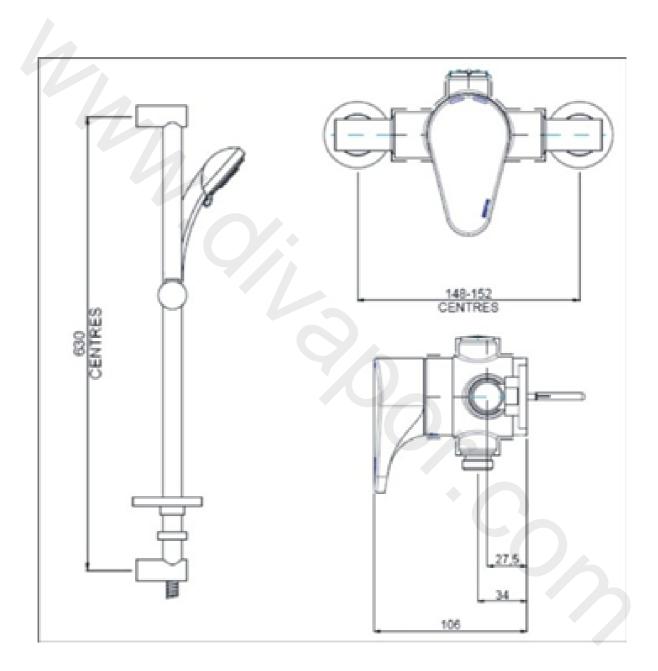

Inlet Connections: 15mm compression elbows

Outlet Connection: G ½

Working Pressures: Min 0.1bar, Max 5.0bar Dimensions for Fitting: 148-152mm inlet centres