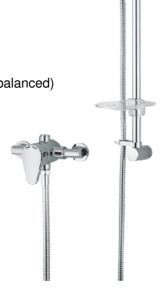

#### **NABIS**

NABIS THERMOSTATIC SURFACE MOUNTED SHOWER VALVE WITH ADJUSTABLE RISER

### **Product** Specification

Product Code: D01190
Finish: Chrome
Product Type: Contemporary

**Construction:** Body is of brass construction Thermostatic Cartridge

Supply: Suitable for all plumbing systems (preferably balanced)

#### **Additional** Information

- Single lever control flow & temperature are controlled by an easily operated single handle.
- Thermostatic cartridge maintains showering temperature to +/- 1°C by compensating for changes in the incoming water temperature & pressure providing a stable outlet temperature.
- Automatic shut off in the event of hot or cold water supply failure, thus reducing the risk of injury.
- Factory set to a maximum of 41<sup>o</sup>C to eliminate the ability to select an unsafe temperature, this can be adjusted to suit user preference.
- Supplied with 1.5m shower hose, soap dish, riser rail, hose retainer & single function handset with rub clean nozzles.
- · Chrome plated to BS EN 248.