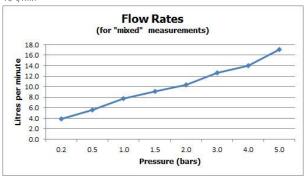

#### FLOW RATE AT 3.0 BAR FLOW PRESSURE:

13 L/min

tel: 01934 744466 email: sales@vado.com www.vado.com

taps | showering | accessories