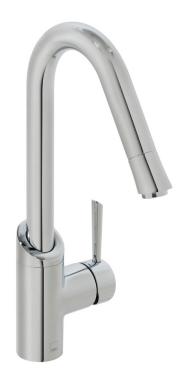

## **SPECIFICATION** SHEET

**COLLECTION:** 

PRODUCT CODE: CUC-1004-C/P

#### **DESCRIPTION:**

Kori

mono kitchen mixer single lever deck mounted with swivel spout ceramic cartridge CAR-NKS-40B deck mount drill hole diameter 34mm minimum operating pressure 0.2 bar LP

#### FINISH:

Chrome