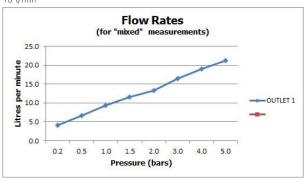

#### **FLOW RATE AT 3.0 BAR FLOW PRESSURE:**

16 l/min

tel: 01934 744466 email: sales@vado.com www.vado.com

taps | showering | accessories