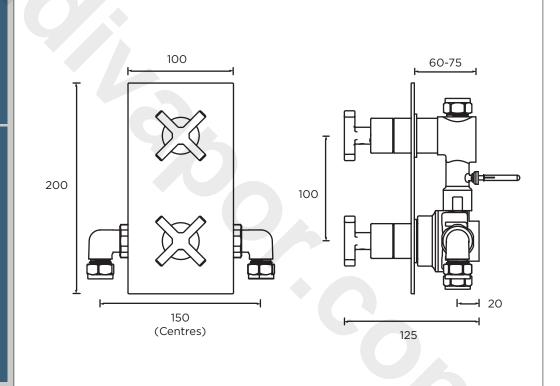

- 15mm inlet connections
- This shower valve has been designed to fit in any UK wall cavity and therefore only needs a 35mm deep cavity space
- Fitting depth including plasterboard and tiles is 60mm
   75mm
- Minimum cold water supply temperature is 4°c
- Maximum hot water supply temperature is 80°c

## Dimensions (measurements in mm)

| Flow Rates (I/min)      |  |      |    |      |    |      |  |  |  |
|-------------------------|--|------|----|------|----|------|--|--|--|
| System Pressure (bar)   |  | 0.5  | 1  | 2    | 3  | 5    |  |  |  |
| Through Handset (mixed) |  | 12.8 | 19 | 27.6 | 33 | 48.3 |  |  |  |