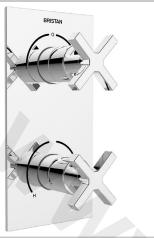

## **CASINO Shower Range**

Casino Recessed Thermostatic Dual Control
Shower Valve with Integral Two
Outlet Diverter Chrome

| -   | $\gamma \pm 1$ | IKOCI |
|-----|----------------|-------|
| = 2 | all            | 1166  |

## **Product Certifications:**

WRAS Cert. Number: 2005901 WRAS Expiry Date: 31/05/2025

For more products, visit our website: <a href="http://www.bristan.com">http://www.bristan.com</a>

| Specification                        |                                            |  |  |  |  |  |
|--------------------------------------|--------------------------------------------|--|--|--|--|--|
| Style:                               | Contemporary                               |  |  |  |  |  |
| Finish/Colour:                       | Chrome Plated                              |  |  |  |  |  |
| Main Construction Material:          | Brass                                      |  |  |  |  |  |
| No of Controls:                      | 3                                          |  |  |  |  |  |
| Shower Type:                         | Concealed                                  |  |  |  |  |  |
| Shower Head Type:                    | None                                       |  |  |  |  |  |
| Valve/Cartridge Type:                | Manual                                     |  |  |  |  |  |
| Maximum Hot Water Supply Temperature | 80                                         |  |  |  |  |  |
| Maximum Static Pressure: (bar)       | 10                                         |  |  |  |  |  |
| Plumbing System Suitability:         | Suitable for all plumbing systems, ideally |  |  |  |  |  |
| Working Pressure Range:              | Min: 0.2 bar, Max: 5 bar                   |  |  |  |  |  |
| Connection Inlet:                    | 15mm Compression Connections               |  |  |  |  |  |