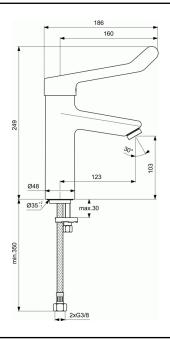

# One-hole Grande basin mixer with medical handle, without pop-up waste

Brass cast body with inclined self-draining spout
Medical Metal handle with red and blue colour indication printed on handle, 160 mm
Low-aerosol flow straightener in vandal proof housing
Flow restrictor 8,4 l/min (inside cartridge)
PEX flexible hoses G 3/8"
38 mm cartridge HWTC
Easy fix system for installation
Noise Class 1
Comply with EN817
All materials used in contact with drinking water are in

accordance with KTW, ACS and WRAS requirements