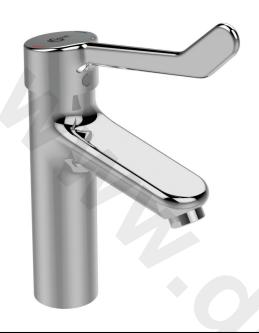

# One-hole Grande basin mixer with medical handle, without pop-up waste

# One-hole Grande basin mixer with medical handle, without pop-up waste

Brass cast body with inclined self-draining spout
Medical Metal handle with red and blue colour indication printed on handle, 160 mm
Low-aerosol flow straightener in vandal proof housing
Flow restrictor 8,4 l/min (inside cartridge)
PEX flexible hoses G 3/8"
38 mm cartridge HWTC
Easy fix system for installation
Noise Class 1
Comply with EN817
All materials used in contact with drinking water are in

accordance with KTW, ACS and WRAS requirements