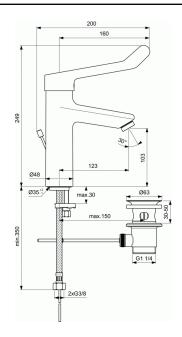

## One-hole Grande basin mixer with medical handle and

Brass cast body with inclined self-draining spout
Medical Metal handle with red and blue colour indication printed on handle, 160 mm

Metal pop-up waste

Low-aerosol flow straightener in vandal proof housing Flow restrictor 8,4 l/min (inside cartridge)

DEV flexible bases C 2/01

PEX flexible hoses G 3/8"

38 mm cartridge HWTC

Easy fix system for installation