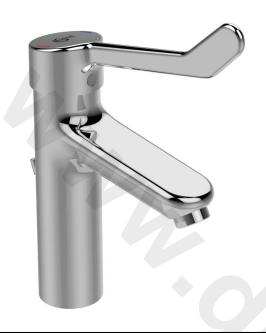

# One-hole Grande basin mixer with medical handle and pop-up waste

## One-hole Grande basin mixer with medical handle and

Brass cast body with inclined self-draining spout
Medical Metal handle with red and blue colour indication printed on handle, 160 mm

Metal pop-up waste

Low-aerosol flow straightener in vandal proof housing Flow restrictor 8,4 l/min (inside cartridge)

DEV flexible bases C 2/01

PEX flexible hoses G 3/8"

38 mm cartridge HWTC

Easy fix system for installation