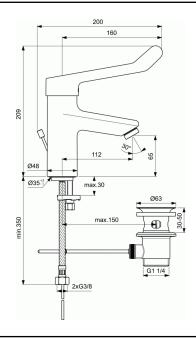

# One-hole basin mixer with medical handle and pop-up

Brass cast body with inclined self-draining spout Medical Metal handle with red and blue colour indication printed on handle, 160 mm

Metal pop-up waste

Low-aerosol flow straightener in vandal proof housing Flow restrictor 8,4 l/min (inside cartridge)

PEX flexible hoses G 3/8"

38 mm cartridge HWTC

Easy fix system for installation

Noise Class 1

Comply with EN817