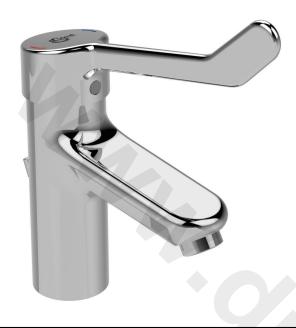

## One-hole basin mixer with medical handle and pop-up waste

# One-hole basin mixer with medical handle and pop-up

Brass cast body with inclined self-draining spout Medical Metal handle with red and blue colour indication printed on handle, 160 mm

Metal pop-up waste

Low-aerosol flow straightener in vandal proof housing Flow restrictor 8,4 l/min (inside cartridge)

PEX flexible hoses G 3/8"

38 mm cartridge HWTC

Easy fix system for installation

Noise Class 1

Comply with EN817