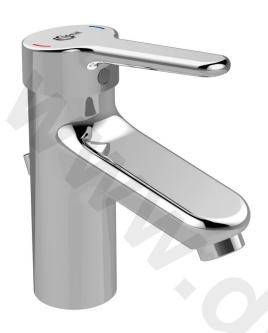

## **CERAPLUS 2 One-hole basin mixer with pop-up waste**

## One-hole basin mixer with pop-up waste

Brass cast body with inclined self-draining spout Metal handle with red and blue colour indication - printed on handle, 110 mm

Metal pop-up waste

Low-aerosol flow straightener in vandal proof housing Flow restrictor 8,4 l/min (inside cartridge)

PEX flexible hoses G 3/8"

38 mm cartridge HWTC

Easy fix system for installation

Noise Class 1

Comply with EN817

All materials used in contact with drinking water are in accordance with KTW, ACS and WRAS requirements

## **FINISHES\***

\* AA = Chrome