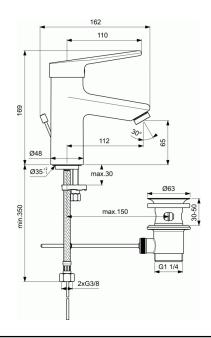

## One-hole basin mixer with pop-up waste

Brass cast body with inclined self-draining spout Metal handle with red and blue colour indication - printed on handle, 110 mm

Metal pop-up waste

Low-aerosol flow straightener in vandal proof housing Flow restrictor 8,4 l/min (inside cartridge)

PEX flexible hoses G 3/8"

38 mm cartridge HWTC

Easy fix system for installation

Noise Class 1

Comply with EN817

All materials used in contact with drinking water are in accordance with KTW, ACS and WRAS requirements