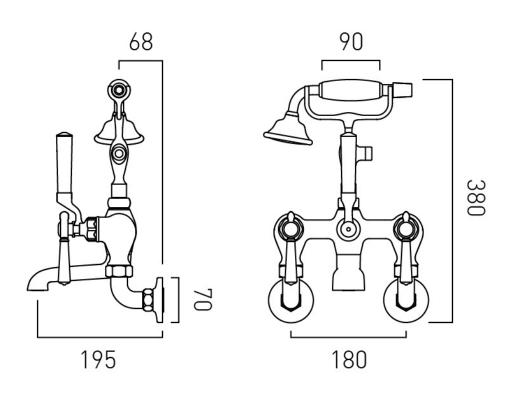

## TECHNICAL DRAWING

**COLLECTION:** AXBRIDGE **PRODUCT CODE:** BC-AXB-220-CP

Timeless Design. Pioneering Performance.

Your journey to distinction awaits.