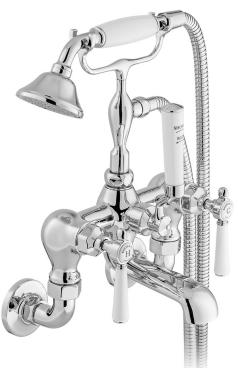

## **DESCRIPTION:**

Axbridge exposed bath shower mixer wall mounted with shower kit lever handles with water flow straightener cold ceramic cartridge FL-511-RTC hot ceramic cartridge FL-511-LTC easy-fit brackets included minimum operating pressure 1.0 bar MP

## FINISH: Chrome MINIMUM OPERATING PRESSURE: 1.0 har MP

Your journey to distinction awaits.

Timeless Design. Pioneering Performance.