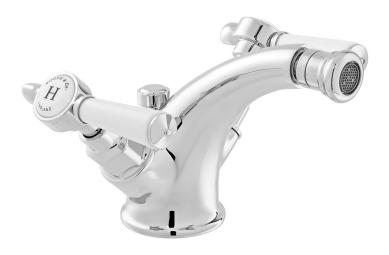

#### **DESCRIPTION:**

Axbridge mono bidet mixer deck mounted with pop-up waste lever handles with water flow straightener cold ceramic cartridge FL-501-RTC hot ceramic cartridge FL-501-LTC 2 x 1/2" x 400mm flexipipe connections deck mount drill hole diameter 35mm minimum operating pressure 0.2 bar LP

### FINISH:

Chrome