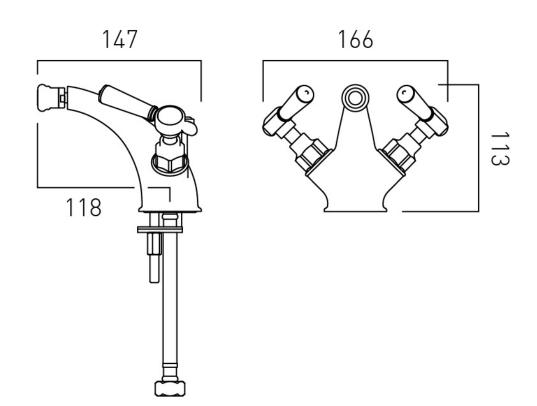

## TECHNICAL DRAWING

**COLLECTION:** AXBRIDGE **PRODUCT CODE:** BC-AXB-210-CP

Timeless Design. Pioneering Performance.

Your journey to distinction awaits.