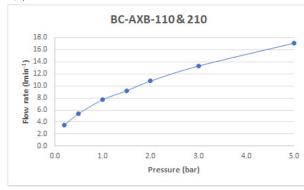

### MINIMUM OPERATING PRESSURE: 0.2 bar LP

FLOW RATE AT 3.0 BAR FLOW PRESSURE: 13 l/min

Your journey to distinction awaits.