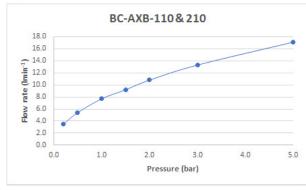

# **MINIMUM OPERATING PRESSURE:**

0.2 bar LP

# FLOW RATE AT 3.0 BAR FLOW PRESSURE:

13 l/min

BOOTH & Co.

Timeless Design. Pioneering Performance.

Your journey to distinction awaits.