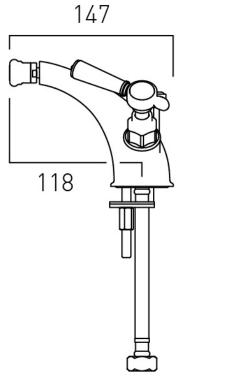

# SPECIFICATION SHEET

**COLLECTION: AXBRIDGE** 

PRODUCT CODE: BC-AXB-210-BN



### **DESCRIPTION:**

Axbridge
mono bidet mixer
deck mounted
with pop-up waste
lever handles
with water flow straightener
cold ceramic cartridge FL-501-RTC
hot ceramic cartridge FL-501-LTC
2 x 1/2" x 400mm flexipipe connections
deck mount drill hole diameter 35mm
minimum operating pressure 0.2 bar LP

### FINISH:

Bright Nickel

# **MINIMUM OPERATING PRESSURE:**

0.2 bar LP

# FLOW RATE AT 3.0 BAR FLOW PRESSURE:

13 l/min





BOOTH & Co.

Timeless Design. Pioneering Performance.

Your journey to distinction awaits.

# TECHNICAL DRAWING

**COLLECTION: AXBRIDGE** 

PRODUCT CODE: BC-AXB-210-BN