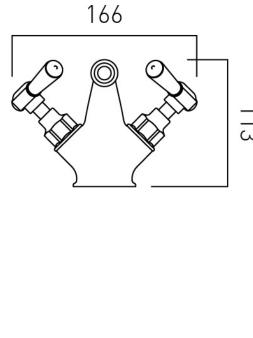

# SPECIFICATION SHEET

**COLLECTION: AXBRIDGE** 

PRODUCT CODE: BC-AXB-210-BN



### **DESCRIPTION:**

Axbridge
mono bidet mixer
deck mounted
with pop-up waste
lever handles
with water flow straightener
cold ceramic cartridge FL-501-RTC
hot ceramic cartridge FL-501-LTC
2 x 1/2" x 400mm flexipipe connections
deck mount drill hole diameter 35mm
minimum operating pressure 0.2 bar LP

### FINISH:

Bright Nickel

# **MINIMUM OPERATING PRESSURE:**

0.2 bar LP

# FLOW RATE AT 3.0 BAR FLOW PRESSURE:

13 l/min





BOOTH & Co.

Timeless Design. Pioneering Performance.

Your journey to distinction awaits.

# TECHNICAL DRAWING

**COLLECTION: AXBRIDGE** 

PRODUCT CODE: BC-AXB-210-BN