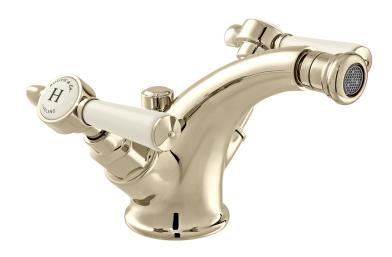

# SPECIFICATION SHEET

**COLLECTION: AXBRIDGE** 

PRODUCT CODE: BC-AXB-210-BN

### **DESCRIPTION:**

Axbridge
mono bidet mixer
deck mounted
with pop-up waste
lever handles
with water flow straightener
cold ceramic cartridge FL-501-RTC
hot ceramic cartridge FL-501-LTC
2 x 1/2" x 400mm flexipipe connections
deck mount drill hole diameter 35mm
minimum operating pressure 0.2 bar LP

### FINISH:

Bright Nickel