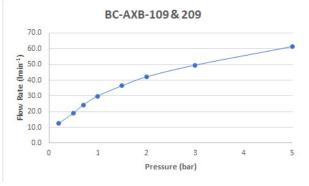

### FLOW RATE AT 3.0 BAR FLOW PRESSURE: 50 l/min

Your journey to distinction awaits.