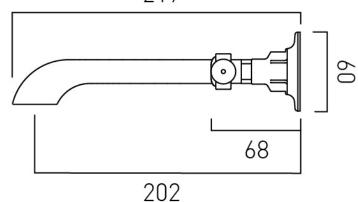

## TECHNICAL DRAWING

**COLLECTION:** AXBRIDGE **PRODUCT CODE:** BC-AXB-209-CP

Timeless Design. Pioneering Performance.

Your journey to distinction awaits.