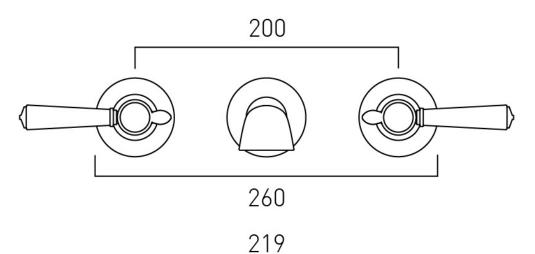

## TECHNICAL DRAWING

**COLLECTION:** AXBRIDGE **PRODUCT CODE:** BC-AXB-209-CP

Timeless Design. Pioneering Performance.

Your journey to distinction awaits.