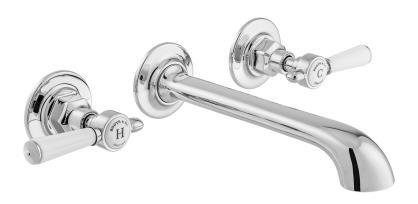

#### **DESCRIPTION:**

Axbridge 3 hole basin mixer wall mounted lever handles with water flow straightener cold ceramic cartridge FL-501-RTC hot ceramic cartridge FL-501-LTC 2 x 1/2" inlets min-max wall mount 56-81mm minimum operating pressure 0.2 bar LP

### FINISH:

Chrome

FLOW REGULATOR: FR-106/6-PLA MINIMUM OPERATING PRESSURE: 0.2 bar LP