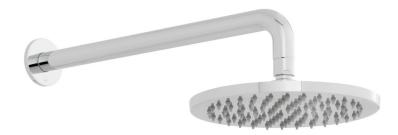

#### **DESCRIPTION:**

round air-injection shower head easy clean wall mounted with shower arm 200mm (8") diameter minimum operating pressure 1.0 bar MP

#### FINISH: Chrome FLOW REGULATOR: FR-SHOWER/9-C/P MINIMUM OPERATING PRESSURE: 1.0 bar MP

tel: 01934 744466 email: sales@vado.com www.vado.com