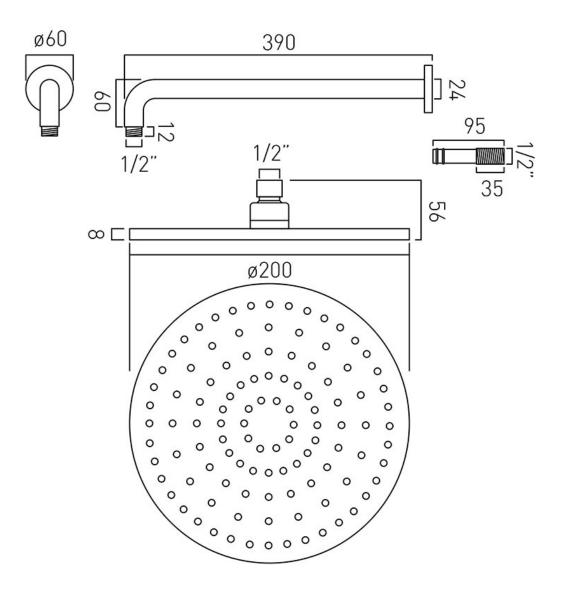

## TECHNICAL DRAWING

**COLLECTION:** ATMOSPHERE **PRODUCT CODE:** ATM-HEADRO/B/SA-C/P

tel: 01934 744466 email: sales@vado.com www.vado.com