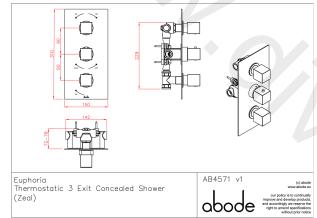

Packaged properties:

Box length (mm): 355

Box depth(mm): 150

Box width(mm): 205

Boxed weight (Kg): 4.8

Includes pop up waste?: No Additional comments:

**Product dimensions:** 

• Product mounted where: Wall

• Recommended hole size: 200 x 260 mm

Overall Height / projection:
 Exit reach:
 Exit height:
 Base size:
 63 (max) mm
 N/A mm
 150 x 310 mm

Inlet centre distance(s):

• Min. fitting depth required: 72-78 mm10 mm

• Max. surface depth: n/a