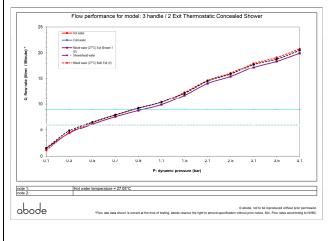

## **Product flow characteristics:**

- Min / Max water pressure (bar): 0.50\* / 5.00
  \*Detailed minimum pressure requirements for this product: Shower 0.5, Bath 0.9 (bar)
- Part G max. mixed flow rate at 3 bar (I/m): 17.99