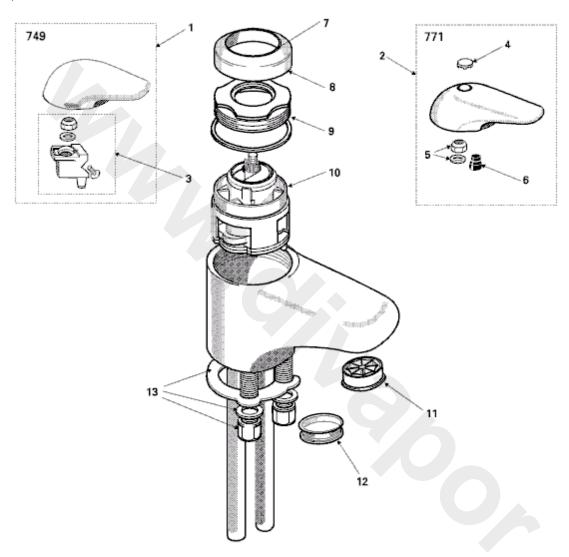

>

| IXCII | <u>Description</u>                                   |
|-------|------------------------------------------------------|
| 1     | Ceramic handle complete (withdrawn - was E7490)      |
| 2     | Metal handle complete                                |
| 3     | Adaptor complete for ceramic handle                  |
| 4     | Index red/blue                                       |
| 5     | Nut and washer for handle                            |
| 6     | Dash pot                                             |
| 7     | Shroud                                               |
| 8     | Cartridge locking ring                               |
| 9     | 'O' ring                                             |
| 10    | Large multiport                                      |
| 11a   | Flow straightener complete (inner housing)           |
| 11b   | Large Neopearl(inner housing)                        |
| 12    | External Housing for 11 a/b must be supplied as well |
| 13    | Fixing set                                           |
| 13a   | Special guaze for singleflow fittings                |
| 14    | O-ring - for escutcheon retention                    |
|       |                                                      |

## NB -- colour/finish options

**Description** 

Chrome = AA Light Gold = AZ White = AC White - 01 W/Peach = 07 I Ivory = 09 OEW = 97 W Cream = 98

Ref.

## Part No.

A7710AA A953515NU A963166LJ A961974NU A963053NU A963155--A963156AA E912769NU A953190NU A961039NU A960309--A960309--A963161NU A910584 A962639NU