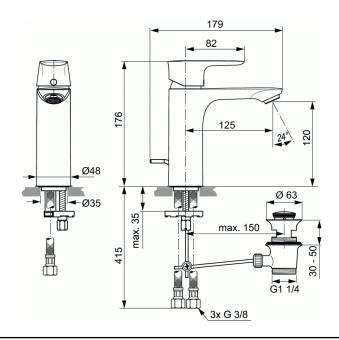

## One-hole basin mixer Grande, project

For low pressure ND

Brass cast body Ø48 mm

Metal handle with red and blue colour indication - printed on handle

Front handle fixation, chromed button

Flow liner M 24 X 1 ND

38 mm cartridge FirmaFlow® ISI with hot water limiter, no

3 pcs Flexible hoses PEX G3/8"

Easy-Fix fixation with centering & sealing ring

Metal pop-up waste

Noise class 1

Finishes:

- technology electroplating (AA)
- technology PVD (GN, A2, A5) available in August 2020 Comply with EN817