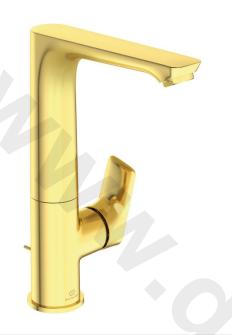

## **CONNECT AIR One-hole High spout basin mixer, slim**

## One-hole High spout basin mixer, slim

Brass cast slim body

Metal handle with red and blue colour indication - printed on handle

Swiveling square cast spout 120°

Aerator Perlator M24x1 with 5 l/min flow rate limiter 28 mm cartridge

Hot water limiter- separate in pack

Metal pop-up waste

Flexible hoses PEX G3/8"

Easy-Fix fixation with centering & sealing ring

Noise class 1

Finishes:

- technology electroplating (AA)
- technology PVD (GN, A2, A5) available in August 2020 Comply with EN817  $\,$

## **FINISHES\***

\* AA = Chrome, GN = Silver Storm, A2 = Brushed Gold, A5 = Magnetic Grey