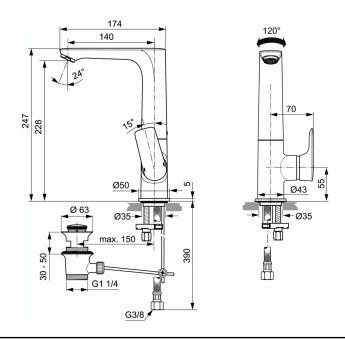

## One-hole High spout basin mixer, slim

Brass cast slim body

Metal handle with red and blue colour indication - printed on handle

Swiveling square cast spout 120°

Aerator Perlator M24x1 with 5 l/min flow rate limiter 28 mm cartridge

Hot water limiter- separate in pack

Metal pop-up waste

Flexible hoses PEX G3/8"

Easy-Fix fixation with centering & sealing ring

Noise class 1

Finishes:

- technology electroplating (AA)
- technology PVD (GN, A2, A5) available in August 2020 Comply with EN817  $\,$