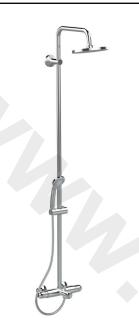

# **Exposed bath & shower system with thermostatic mixer**

#### Exposed bath & shower system with thermostatic mixer

Bath & Shower combination:

Bath & Shower exposed thermostatic mixer Improved thermostatic technology, temperature stop (at 40°)

Ceramic disk headwork

### Shower system:

Fixed wall bracket

Bended arm fixed to the wall bracket

3-function hand shower, size 80 mm, 8 l/min flow restrictor Plastic shower head size 200 mm, 9,5 l/min flow restrictor

Metal shower hose 1500 mm

Shower pipe Ø 25 mm + slider

Chrome finish

For installation with bathtubs (700 -750 mm from the floor)