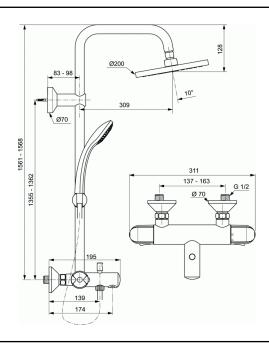

# **Exposed bath & shower system with thermostatic mixer**

#### Exposed bath & shower system with thermostatic mixer

Bath & Shower combination:

Bath & Shower exposed thermostatic mixer Improved thermostatic technology, temperature stop (at 40°)

Ceramic disk headwork

### Shower system:

Fixed wall bracket

Bended arm fixed to the wall bracket

3-function hand shower, size 80 mm, 8 l/min flow restrictor Plastic shower head size 200 mm, 9,5 l/min flow restrictor

Metal shower hose 1500 mm

Shower pipe Ø 25 mm + slider

Chrome finish

For installation with bathtubs (700 -750 mm from the floor)