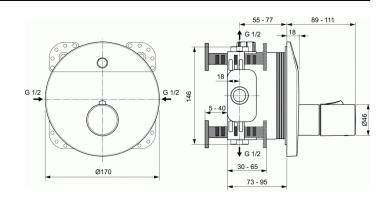

Product is only for use in high pressure systems (min. 0,5 bar)

To be used only in combination with: EASY-BOX A1000NU Kit 1 (internal part)

## VARIANTS

Extension kit

Extension kit

| Built-in shower mixer with handle, with mains supply<br>Built-in shower mixer without handle, with battery<br>Built-in shower mixer without handle, with mains<br>supply | A6156<br>A6157<br>A6158 |
|--------------------------------------------------------------------------------------------------------------------------------------------------------------------------|-------------------------|
| REQUIRED                                                                                                                                                                 |                         |
| EASY-BOX universal built-in KIT1                                                                                                                                         | A1000                   |
| RECOMMENDED                                                                                                                                                              |                         |
| Fixed shower                                                                                                                                                             | A4844                   |