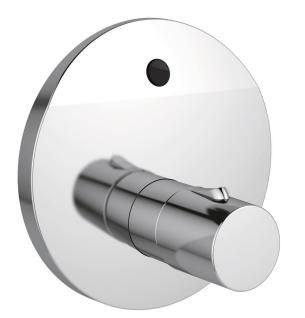

## **CERAPLUS** Built-in shower mixer with handle, with battery

## Built-in shower mixer with handle, with battery

Built-in shower mixer with temperature adjustment by handle Kit 2 (battery)

Round metal escutcheon Temperature handle Thermostatic cartridge Solenoid valve integrated in body Multi functional built-in sensor Integrated battery holder including 6V Lithium battery Battery accessible and replaceable from the front side Integrated non-return valves and meshes