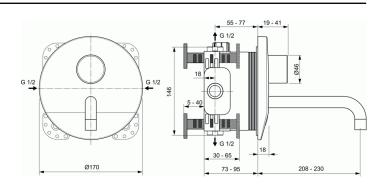

 Kit 2 (mains)

 Round metal escutcheon

 Tubular spout 230 mm

 Aerator Cache laminar 8 l/min

 Additional key for Cache aerator

 Thermostatic cartridge

 Solenoid valve integrated in body

 Multi functional built-in sensor

 Transformer with mains connection (cable length 2 meter)

 Integrated non-return valves and meshes

Product is only for use in high pressure systems (min. 0,5 bar)

To be used only in combination with: EASY-BOX A1000NU Kit 1 (internal part)