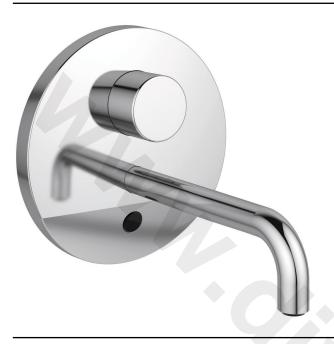

## **CERAPLUS Built-in basin mixer with tubular spout 230** without handle, with mains supply

Built-in basin mixer with tubular spout 230 without

 handle, with mains supply

 Temperature adjustment by specific tool

# **CERAPLUS Built-in basin mixer with tubular spout 230** without handle, with mains supply

Built-in basin mixer with tubular spout 230 with handle, A6152with mains supplyBuilt-in basin mixer with tubular spout 230 withoutA6153handle, with battery