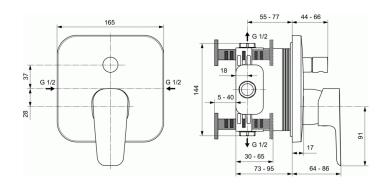

#### Built-in bath & shower mixer

Kit 2 version (visible parts)

47 mm IS Click Cartridge

Temperature limiter - integrated in the cartridge

Metal handle with red and blue colour indication - printed on

handle

Plastic escutcheon

Automatic diverter

To be used only in combination with: EASY-BOX A1000NU Kit 1

(internal part)

Comply with EN817

Necessary equipment:

EASY-BOX universal built-in Kit 1 (A1000NU)