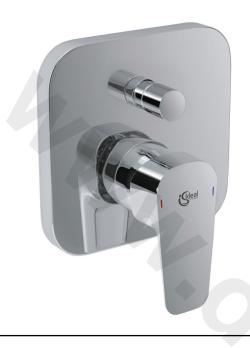

#### Built-in bath & shower mixer

Kit 2 version (visible parts)

47 mm IS Click Cartridge

Temperature limiter - integrated in the cartridge

Metal handle with red and blue colour indication - printed on

handle

Plastic escutcheon

Automatic diverter

To be used only in combination with: EASY-BOX A1000NU Kit 1

(internal part)

Comply with EN817

Necessary equipment:

EASY-BOX universal built-in Kit 1 (A1000NU)