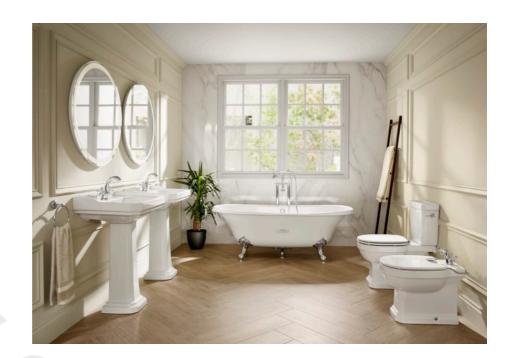

# Carmen

Carmen is a tribute to one of Roca's most iconic basins of the 1940s, which comes back with a clear vintage character to become a vitreous china and furniture collection with the latest innovations in the design of bathroom spaces.