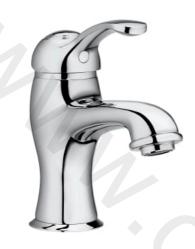

#### CARMEN

## Basin mixer with click clack waste

TECHNICAL DRAWINGS

## FEATURES

Application: Basin Click-clack waste

Faucet type: Single-lever

Finish: Chrome Fixed spout

Flexible supply hoses included

Handle position: Top

Installation type: Deck-mounted

Spout position: Central

Type of cartridge: Ceramic Disc Waste type: Click-clack waste Water connection diameter: 3/8"

Joystick cartridge

SoftTurn®