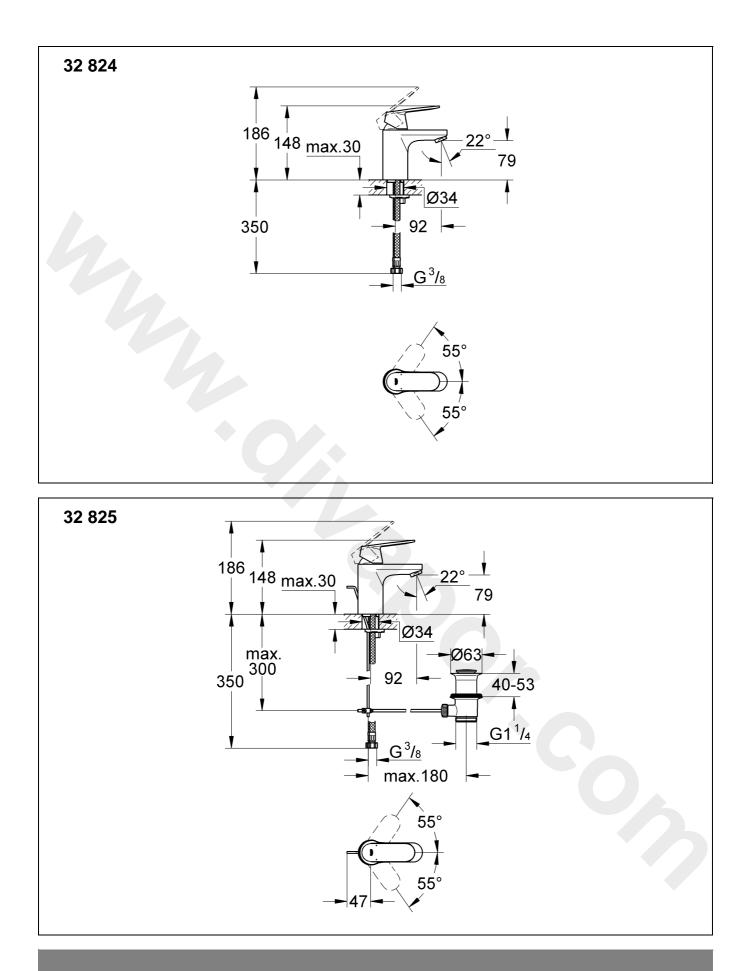

### Installation

Flush piping system prior and after installation of fitting thoroughly (Consider EN 806)!

**Installation and connection**, see fold-out page III, Fig. [1], [2] and [4].

Refer to the dimensional drawing on fold-out page I.

When assembling, the waste rod (A) has to be placed into the body, see Fig. [1].

**Fit pop-up waste set**, see fold-out page III, Fig. [3]. Seal plug-hole rim.

The cold water supply must be connected on the right and the hot water supply on the left.