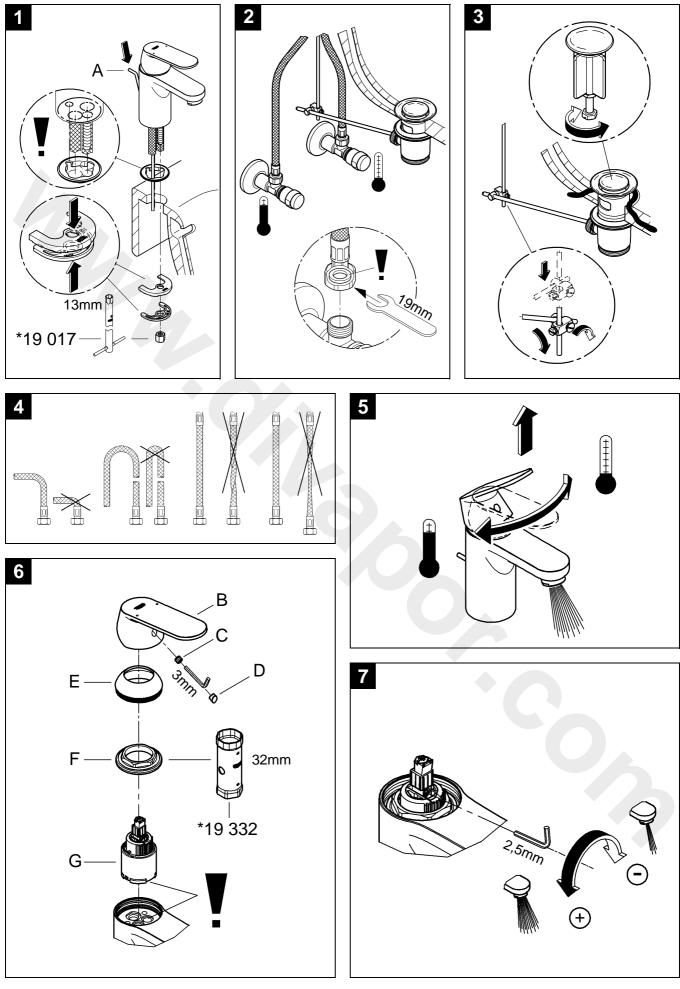

#### I.Replacing the cartridge, see Fig. [6].

- 1. Lever out plug (B).
- 2. Remove set screw (C) using a 3mm allen key and pull off lever (D).
- 3. Pull off cap (E).
- 4. Turn out screwing (F) using a socket spanner 32mm.
- 5. Change complete cartridge (G).

Assemble in reverse order.

#### Observe the correct installation position!

Make sure that the cartridge seals engage in the grooves and the locating pins at the base of the cartridge slot into the apertures on the housing.

Screw in and tighten screwing (F).

**II. Flow straightener**, see fold-out page II. Unscrew and clean flow straightener (13 900).

Assemble in reverse order.

When assembling, the waste rod (A) has to be placed into the body, see Fig. [1].

**Fit pop-up waste set**, see fold-out page III, Fig. [3]. Seal plug-hole rim.

The cold water supply must be connected on the right and the hot water supply on the left.

# Open cold- and hot water supply and check connections for watertightness!

Check fitting for correct function, see Fig. [5].

# The use of flow rate limiters in combination with hydraulic instantaneous water heaters is not recommended.

For commissioning see "replacing the cartridge" point 1 to 3, Fig. [6] and [7].

**Replacement parts,** see fold-out page II (\* = special accessories).