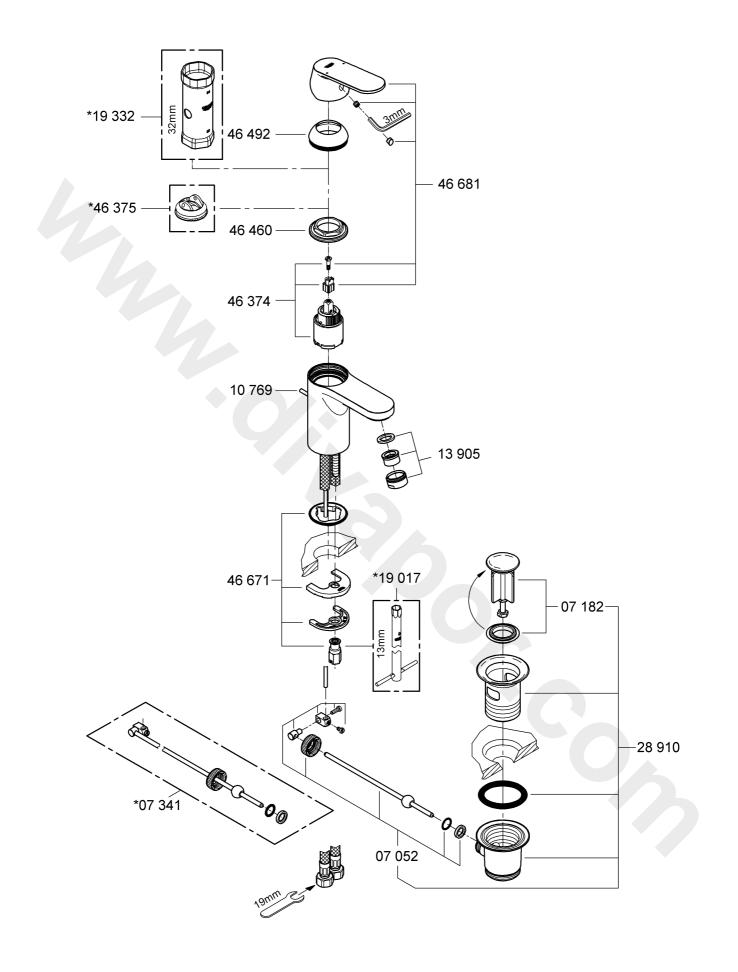

#### I.Replacing the cartridge, see Fig. [6].

- 1. Lever out plug (B).
- 2. Remove set screw (C) using a 3mm allen key and pull off lever (D).
- 3. Pull off cap (E).
- 4. Turn out screwing (F) using a socket spanner 32mm.
- 5. Change complete cartridge (G).

Assemble in reverse order.

#### Observe the correct installation position!

Make sure that the cartridge seals engage in the grooves and the locating pins at the base of the cartridge slot into the apertures on the housing.

Screw in and tighten screwing (F).

**II. Flow straightener**, see fold-out page II. Unscrew and clean flow straightener (13 900).

Assemble in reverse order.

# The use of flow rate limiters in combination with hydraulic instantaneous water heaters is not recommended.

For commissioning see "replacing the cartridge" point 1 to 3, Fig. [6] and [7].

**Replacement parts,** see fold-out page II (\* = special accessories).