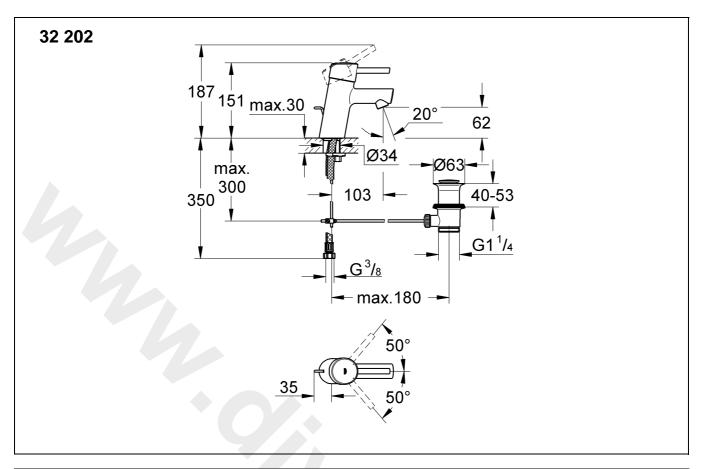

#### Installation

Flush piping system prior and after installation of fitting thoroughly (Consider EN 806)!

Installation and connection, see fold-out page III, Fig. [1] and [3].

Refer to the dimensional drawing on fold-out page I.