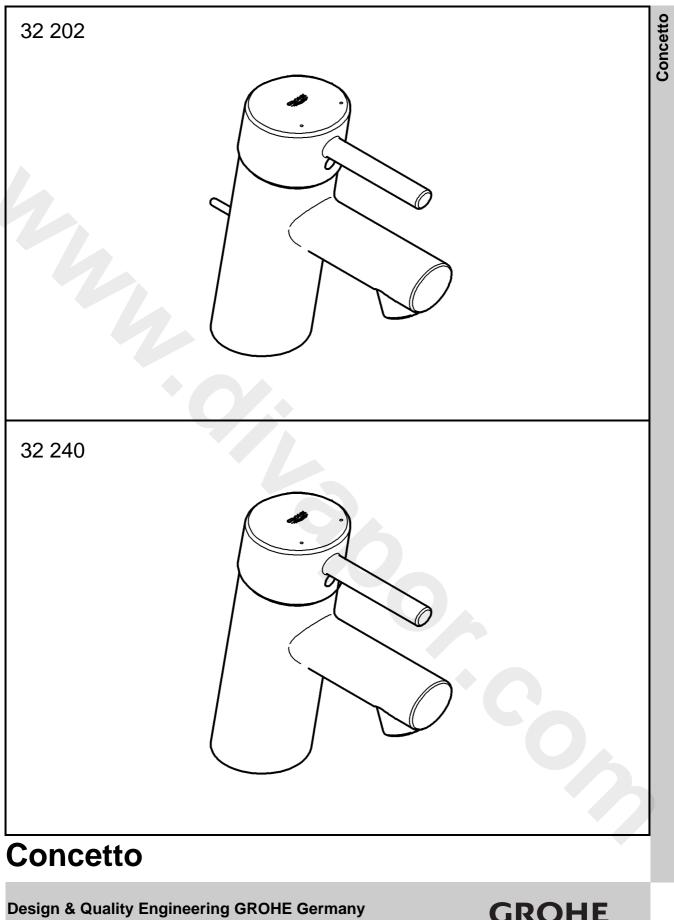

#### Installation

Flush piping system prior and after installation of fitting thoroughly (Consider EN 806)!

Installation and connection, see fold-out page III, Fig. [1] and [3].

Refer to the dimensional drawing on fold-out page I.

When assembling, the waste rod (A) has to be placed into the Dear Customer, body.

Fit pop-up waste set, see fold-out page III, Fig. [2]. Seal plug-hole rim.

The cold water supply must be connected on the right and the hot water supply on the left.

#### Open cold- and hot water supply and check connections for watertightness!

Check fitting for correct function, see Fig. [4].