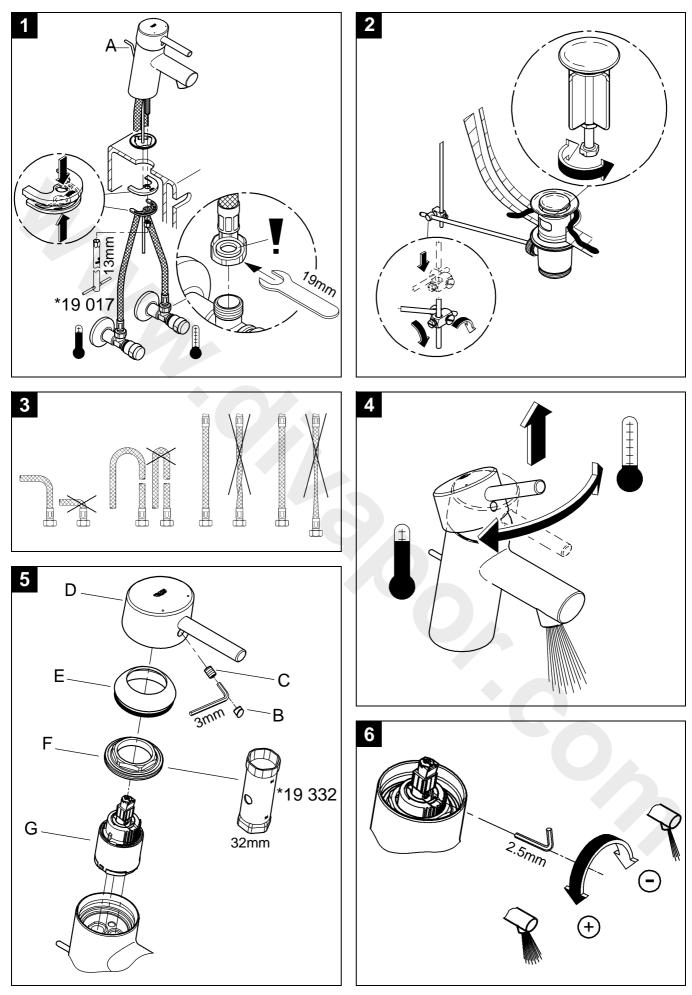

#### I.Replacing the cartridge, see Fig. [5].

- 1. Lever out plug (B).
- 2. Remove set screw (C) using a 3mm allen key and pull off lever (D).
- 3. Pull off cap (E).
- 4. Turn out screwing (F) using a socket spanner 32mm.
- 5. Change complete cartridge (G).

Assemble in reverse order.

#### Observe the correct installation position!

Make sure that the cartridge seals engage in the grooves and the locating pins at the base of the cartridge slot into the apertures on the housing.

Screw in and tighten screwing (F).

II. Flow straightener, see fold-out page II. Unscrew and clean flow straightener (46 724).

Assemble in reverse order.

#### Installation

Flush piping system prior and after installation of fitting thoroughly (Consider EN 806)!

Installation and connection, see fold-out page III, Fig. [1] and [3].

Refer to the dimensional drawing on fold-out page I.

When assembling, the waste rod (A) has to be placed into the Dear Customer, body.

Fit pop-up waste set, see fold-out page III, Fig. [2]. Seal plug-hole rim.

The cold water supply must be connected on the right and the hot water supply on the left.

#### Open cold- and hot water supply and check connections for watertightness!

Check fitting for correct function, see Fig. [4].

#### The use of flow rate limiters in combination with hydraulic instantaneous water heaters is not recommended.

For commissioning see "replacing the cartridge" point 1 to 4, Fig. [5] and [6].

**Replacement parts,** see fold-out page II (\* = special accessories).