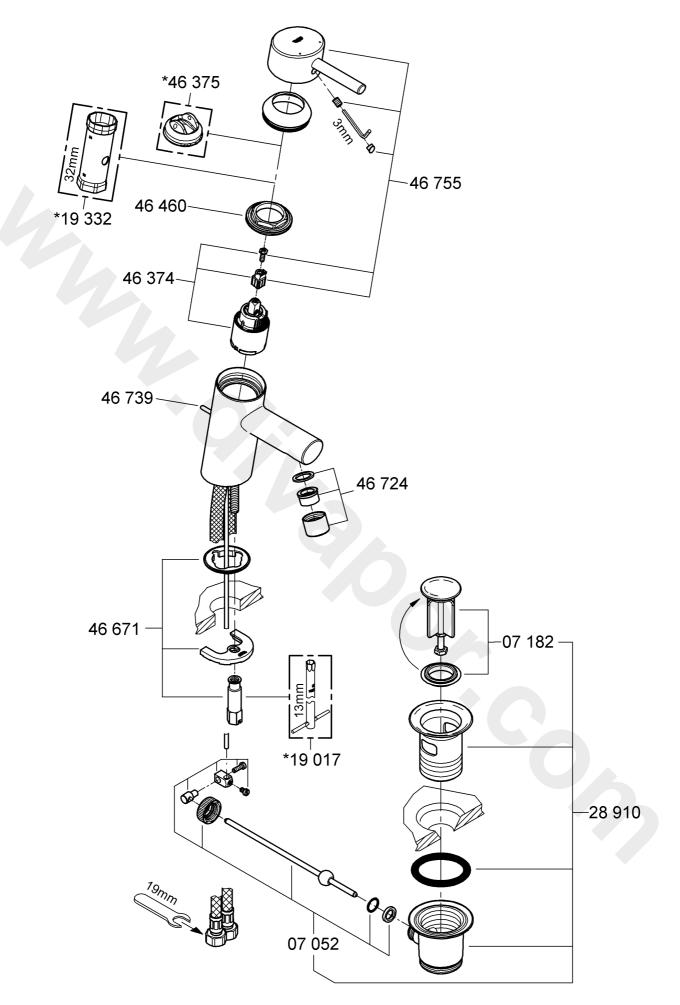

#### I.Replacing the cartridge, see Fig. [5].

- 1. Lever out plug (B).
- 2. Remove set screw (C) using a 3mm allen key and pull off lever (D).
- 3. Pull off cap (E).
- 4. Turn out screwing (F) using a socket spanner 32mm.
- 5. Change complete cartridge (G).

Assemble in reverse order.

#### Observe the correct installation position!

Make sure that the cartridge seals engage in the grooves and the locating pins at the base of the cartridge slot into the apertures on the housing.

Screw in and tighten screwing (F).

II. Flow straightener, see fold-out page II. Unscrew and clean flow straightener (46 724).

Assemble in reverse order.

#### The use of flow rate limiters in combination with hydraulic instantaneous water heaters is not recommended.

For commissioning see "replacing the cartridge" point 1 to 4, Fig. [5] and [6].

**Replacement parts,** see fold-out page II (\* = special accessories).