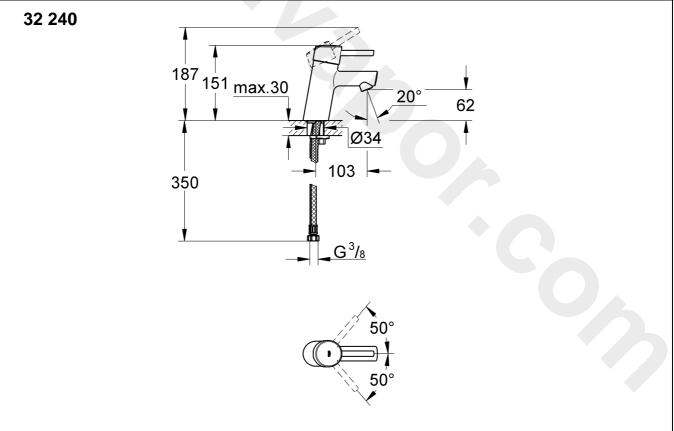

#### Installation

Flush piping system prior and after installation of fitting thoroughly (Consider EN 806)!

Installation and connection, see fold-out page III, Fig. [1] and [3].

Refer to the dimensional drawing on fold-out page I.