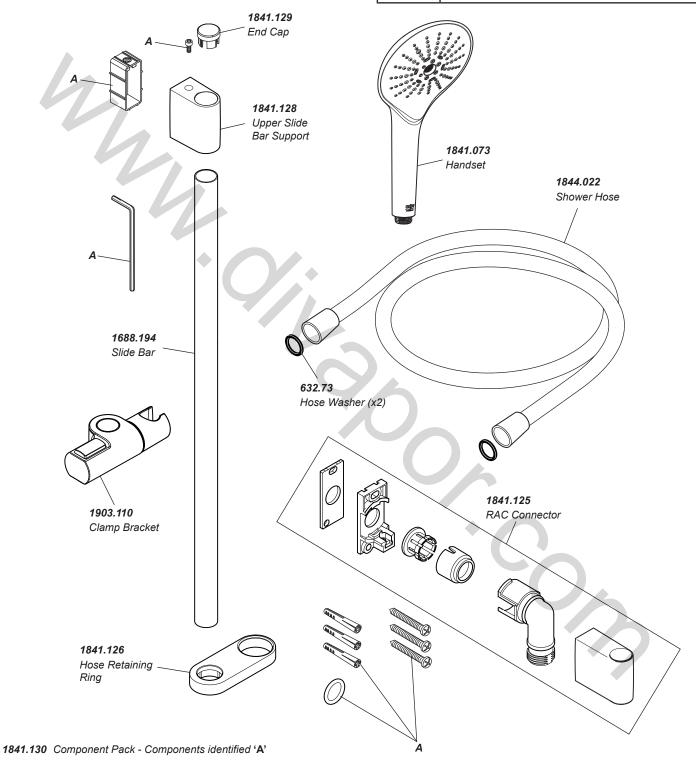

Ceiling-Fed Deluge Head

|            | Mira Mode Dual Ceiling Fed Shower (High Pressure / Combi) |
|------------|-----------------------------------------------------------|
| 1.1980.008 | Mira Mode Dual Ceiling Fed Shower (Pumped)                |

| 1.1980.015 | Mira Mode Maxim Ceiling Fed (High Pressure) |
|------------|---------------------------------------------|
| 1.1980.016 | Mira Mode Maxim Ceiling Fed (Pumped)        |

Rear Fed Shower Arm, Deluge Head

| 1.1980.005 | Mira Mode Dual Rear Fed Shower (High Pressure / Combi) |
|------------|--------------------------------------------------------|
| 1.1980.006 | Mira Mode Dual Rear Fed Shower (Pumped)                |