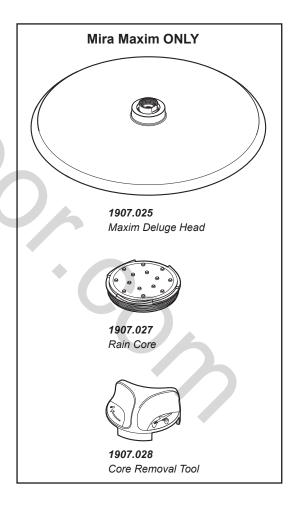

---------------|
| 1.1980.016 | Mira Mode Maxim Ceiling Fed (Pumped)        |





Rear Fed Shower Arm, Deluge Head

| 1.1980.005 | Mira Mode Dual Rear Fed Shower (High Pressure / Combi) |
|------------|--------------------------------------------------------|
| 1.1980.006 | Mira Mode Dual Rear Fed Shower (Pumped)                |



1874.288 Flow Regulator Component Pack - not illustrated

#### Bath Filler

| 1.1980.009 | Mira Mode Bath (High Pressure / Combi)               |
|------------|------------------------------------------------------|
| 1.1980.010 | Mira Mode Bath (Pumped)                              |
| 1.1980.011 | Mira Mode Dual Bath / Shower (High Pressure / Combi) |
| 1.1980.012 | Mira Mode Dual Bath / Shower (Pumped)                |









**1750.534**Overhead 250 mm