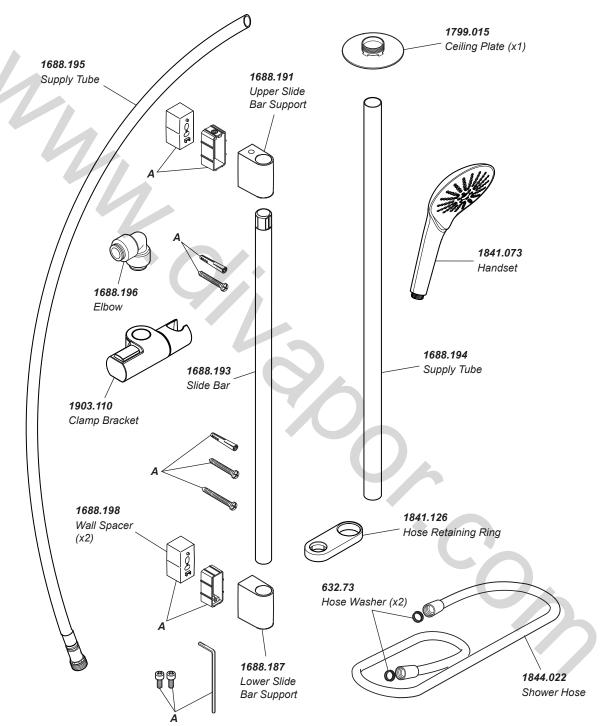

### Ceiling Fed Shower Fitting

| (1        |        |
|-----------|--------|
| Year Guar | rantee |

| 1.1980.003 | Mira Mode Ceiling Fed Shower (High Pressure /<br>Combi)   |
|------------|-----------------------------------------------------------|
| 1.1980.004 | Mira Mode Ceiling Fed Shower (Pumped)                     |
| 1.1980.007 | Mira Mode Dual Ceiling Fed Shower (High Pressure / Combi) |

| 1.1980.008 | Mira Mode Dual Ceiling Fed Shower (Pumped)  |
|------------|---------------------------------------------|
| 1.1980.015 | Mira Mode Maxim Ceiling Fed (High Pressure) |
| 1.1980.016 | Mira Mode Maxim Ceiling Fed (Pumped)        |