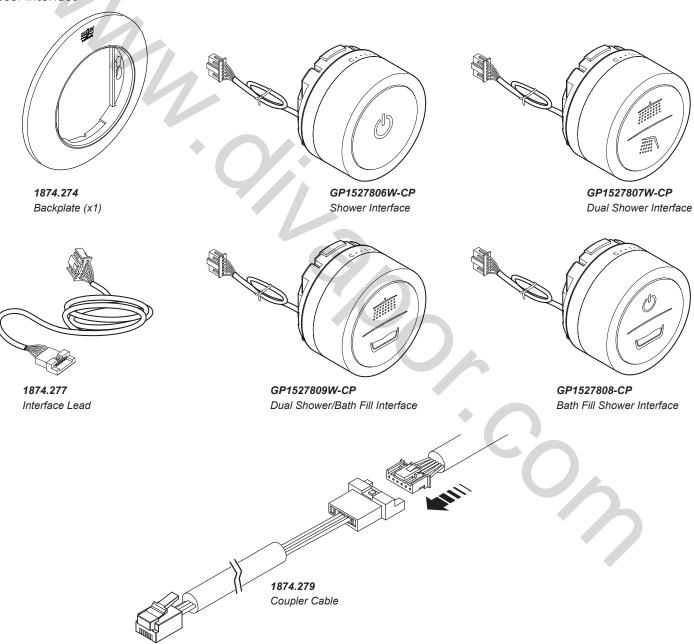

l Ceiling Fed Shower (High Pressure /        |

| 1.1980.008 | Mira Mode Dual Ceiling Fed Shower (Pumped)              |
|------------|---------------------------------------------------------|
| 1.1980.009 | Mira Mode Bath (High Pressure / Combi)                  |
| 1.1980.010 | Mira Mode Bath (Pumped)                                 |
| 1.1980.011 | Mira Mode Dual Bath / Shower (High Pressure /<br>Combi) |
| 1.1980.012 | Mira Mode Dual Bath / Shower (Pumped)                   |
| 1.1980.013 | Mira Mode Maxim Rear Fed (High Pressure)                |
| 1.1980.014 | Mira Mode Maxim Rear Fed (Pumped)                       |
| 1.1980.015 | Mira Mode Maxim Ceiling Fed (High Pressure)             |
| 1.1980.016 | Mira Mode Maxim Ceiling Fed (Pumped)                    |

#### User Interface





### Ceiling Fed Shower Fitting

| (1        |        |
|-----------|--------|
| Year Guar | rantee |

| 1.1980.003 | Mira Mode Ceiling Fed Shower (High Pressure /<br>Combi)   |
|------------|-----------------------------------------------------------|
| 1.1980.004 | Mira Mode Ceiling Fed Shower (Pumped)                     |
| 1.1980.007 | Mira Mode Dual Ceiling Fed Shower (High Pressure / Combi) |

| 1.1980.008 | Mira Mode Dual Ceiling Fed Shower (Pumped)  |
|------------|---------------------------------------------|
| 1.1980.015 | Mira Mode Maxim Ceiling Fed (High Pressure) |
| 1.1980.016 | Mira Mode Maxim Ceiling Fed (Pumped)        |



1688.184 Seal and Screw Pack - not illustrated 1688.190 Classic Fittings Component Pack Chrome - Components identified 'A'



Rear Fed Shower Fitt