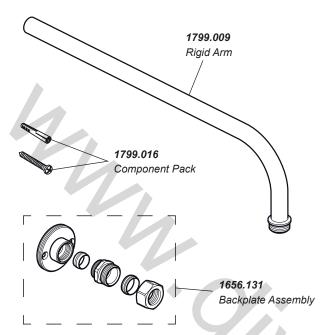

1688.184 Seal and Screw Pack - not illustrated 1688.190 Classic Fittings Component Pack Chrome - Components identified 'A'

Rear Fed Shower Fitting

| 1.1980. | 001 | Mira Mode Rear Fed Shower (High Pressure / Combi)      |
|---------|-----|--------------------------------------------------------|
| 1.1980. | 002 | Mira Mode Rear Fed Shower (Pumped)                     |
| 1.1980. | 005 | Mira Mode Dual Rear Fed Shower (High Pressure / Combi) |
| 1.1980. | 006 | Mira Mode Dual Rear Fed Shower (Pumped)                |

| 1.1980.011 | Mira Mode Dual Bath / Shower (High Pressure /<br>Combi) |
|------------|---------------------------------------------------------|
| 1.1980.012 | Mira Mode Dual Bath / Shower (Pumped)                   |
| 1.1980.013 | Mira Mode Maxim Rear Fed (High Pressure)                |
| 1.1980.014 | Mira Mode Maxim Rear Fed (Pumped)                       |

| 1.1980.005 | Mira Mode Dual Rear Fed Shower (High Pressure / Combi) |
|------------|--------------------------------------------------------|
| 1.1980.006 | Mira Mode Dual Rear Fed Shower (Pumped)                |