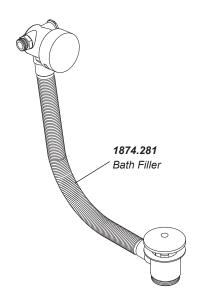

#### Bath Filler

| 1.1980.009 | Mira Mode Bath (High Pressure / Combi)               |
|------------|------------------------------------------------------|
| 1.1980.010 | Mira Mode Bath (Pumped)                              |
| 1.1980.011 | Mira Mode Dual Bath / Shower (High Pressure / Combi) |
| 1.1980.012 | Mira Mode Dual Bath / Shower (Pumped)                |