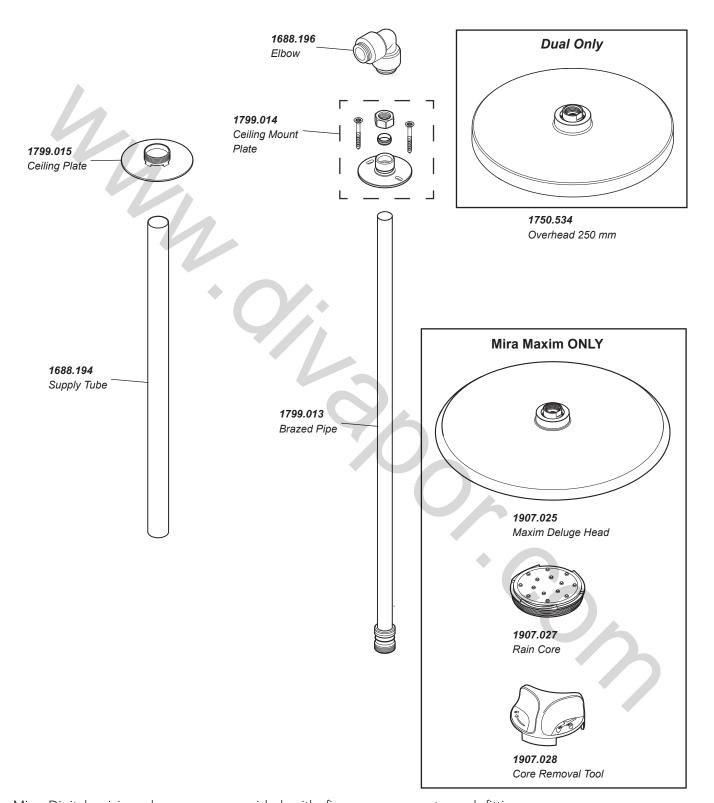

### Ceiling Fed Shower Fitting

| (1        |        |
|-----------|--------|
| Year Guar | rantee |

| 1.1980.003 | Mira Mode Ceiling Fed Shower (High Pressure /<br>Combi)   |
|------------|-----------------------------------------------------------|
| 1.1980.004 | Mira Mode Ceiling Fed Shower (Pumped)                     |
| 1.1980.007 | Mira Mode Dual Ceiling Fed Shower (High Pressure / Combi) |

| 1.1980.008 | Mira Mode Dual Ceiling Fed Shower (Pumped)  |
|------------|---------------------------------------------|
| 1.1980.015 | Mira Mode Maxim Ceiling Fed (High Pressure) |
| 1.1980.016 | Mira Mode Maxim Ceiling Fed (Pumped)        |

Ceiling-Fed Deluge Head

|            | Mira Mode Dual Ceiling Fed Shower (High Pressure / Combi) |
|------------|-----------------------------------------------------------|
| 1.1980.008 | Mira Mode Dual Ceiling Fed Shower (Pumped)                |

| 1.1980.015 | Mira Mode Maxim Ceiling Fed (High Pressure) |
|------------|---------------------------------------------|
| 1.1980.016 | Mira Mode Maxim Ceiling Fed (Pumped)        |

Rear Fed Shower Arm, Deluge Head

**1750.534**Overhead 250 mm