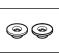

1944.017 Button Covers (Chrome) 1944.018 Button Covers (Black) 1944.019 Button Covers (Brushed Nickel)

**1967.044** Outlet Plugs

**1697.082** Valve Assembly, Single Outlet

**1944.016** Maximum Temperature Peg, Single Outlet