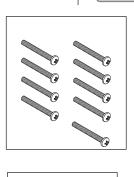

**1967.036** Backplate Assembly

1869.047 Screw Pack, Single Outlet Product (not shown)
1869.057 Panel Brackets Accessory, Single Outlet Product (not shown)
1869.061 Component Pack (Shower), Single Outlet Product (not shown)