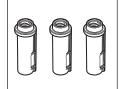

**1967.024** Triple Outlet Shroud Assembly (Chrome) **1967.025** Triple Outlet Shroud Assembly (Black) **1967.026** Triple Outlet Shroud Assembly (Brushed Nickel)

**146.83** Flow Regulator, 6l/min x 2

1944.012 Handle Assembly (Chrome) 1944.013 Handle Assembly (Black) 1944.014 Handle Assembly (Brushed Nickel) 1967.081 Single Outlet Handle Assembly (Chrome)