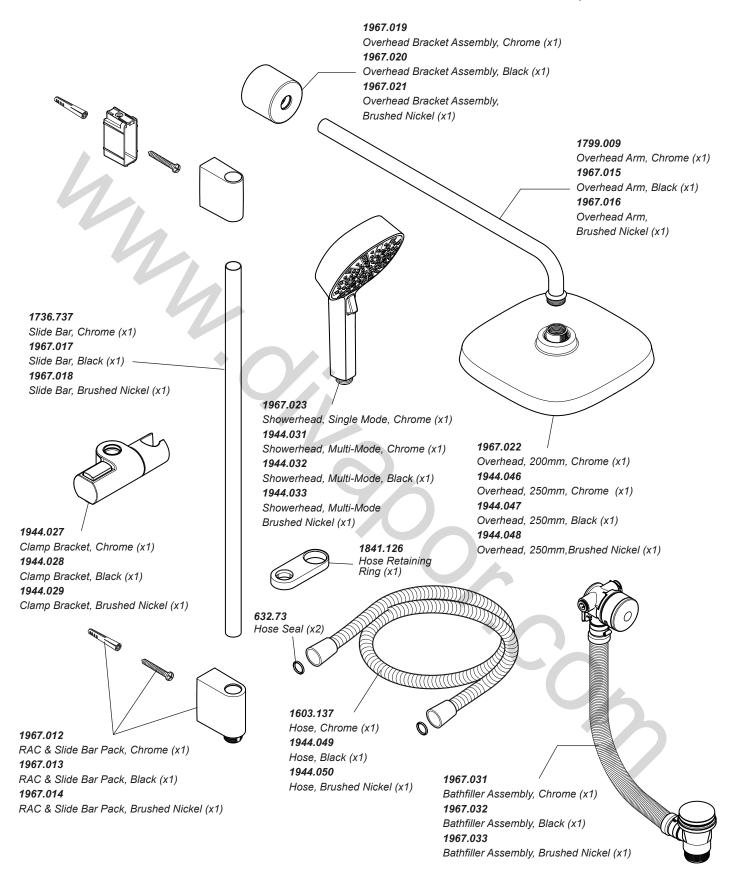

## Mira Evoco

Shower Fittings

Mira shower fittings are provided with one year warranty. Spare parts are available free of charge during that period with a valid proof of purchase. For fittings outside of the warranty period, spare parts are available to purchase direct, alternatively we have Mira technicians who can repair your fittings for you. For further information visit **www.mirashowers.co.uk** or to check availability of spare parts for this shower or enquire about our repair service please contact our customer service on **0800 001 4040**.