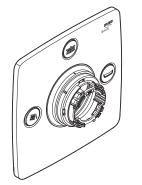

## Mira Evoco

Mixer Shower

**1967.080** Single Outlet Shroud Assembly (Chrome)

1967.041 Valve Assembly, 3 Outlet 1967.042 Valve Assembly, 2 Outlet 1967.043 Valve Assembly, Non LIT, 2 Outlet

1967.027 Dual Outlet Shroud Assembly (Chrome) 1967.030 Dual Outlet Shroud Assembly, Non LIT (Chrome) 1967.028 Dual Outlet Shroud Assembly (Black) 1967.029 Dual Outlet Shroud Assembly (Brushed Nickel)