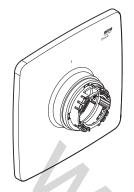

## Mira Evoco

Mixer Shower

**1967.080** Single Outlet Shroud Assembly (Chrome)

1967.041 Valve Assembly, 3 Outlet 1967.042 Valve Assembly, 2 Outlet 1967.043 Valve Assembly, Non LIT, 2 Outlet

1967.027 Dual Outlet Shroud Assembly (Chrome) 1967.030 Dual Outlet Shroud Assembly, Non LIT (Chrome) 1967.028 Dual Outlet Shroud Assembly (Black) 1967.029 Dual Outlet Shroud Assembly (Brushed Nickel)