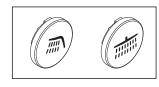

**1967.024** Triple Outlet Shroud Assembly (Chrome) **1967.025** Triple Outlet Shroud Assembly (Black) **1967.026** Triple Outlet Shroud Assembly (Brushed Nickel)

**146.83** Flow Regulator, 6l/min x 2

1944.012 Handle Assembly (Chrome) 1944.013 Handle Assembly (Black) 1944.014 Handle Assembly (Brushed Nickel) 1967.081 Single Outlet Handle Assembly (Chrome)