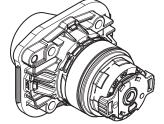

## Mira Evoco

Mixer Shower

**1967.080** Single Outlet Shroud Assembly (Chrome)

1967.041 Valve Assembly, 3 Outlet 1967.042 Valve Assembly, 2 Outlet 1967.043 Valve Assembly, Non LIT, 2 Outlet

1967.027 Dual Outlet Shroud Assembly (Chrome) 1967.030 Dual Outlet Shroud Assembly, Non LIT (Chrome) 1967.028 Dual Outlet Shroud Assembly (Black) 1967.029 Dual Outlet Shroud Assembly (Brushed Nickel)

**1967.024** Triple Outlet Shroud Assembly (Chrome) **1967.025** Triple Outlet Shroud Assembly (Black) **1967.026** Triple Outlet Shroud Assembly (Brushed Nickel)

**146.83** Flow Regulator, 6l/min x 2

1944.012 Handle Assembly (Chrome) 1944.013 Handle Assembly (Black) 1944.014 Handle Assembly (Brushed Nickel) 1967.081 Single Outlet Handle Assembly (Chrome)