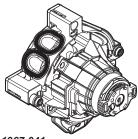

## Mira Evoco

Mixer Shower

**1967.080** Single Outlet Shroud Assembly (Chrome)

1967.041 Valve Assembly, 3 Outlet 1967.042 Valve Assembly, 2 Outlet 1967.043 Valve Assembly, Non LIT, 2 Outlet

1967.027 Dual Outlet Shroud Assembly (Chrome) 1967.030 Dual Outlet Shroud Assembly, Non LIT (Chrome) 1967.028 Dual Outlet Shroud Assembly (Black) 1967.029 Dual Outlet Shroud Assembly (Brushed Nickel)

**1967.024** Triple Outlet Shroud Assembly (Chrome) **1967.025** Triple Outlet Shroud Assembly (Black) **1967.026** Triple Outlet Shroud Assembly (Brushed Nickel)

**146.83** Flow Regulator, 6l/min x 2

1944.012 Handle Assembly (Chrome) 1944.013 Handle Assembly (Black) 1944.014 Handle Assembly (Brushed Nickel) 1967.081 Single Outlet Handle Assembly (Chrome)