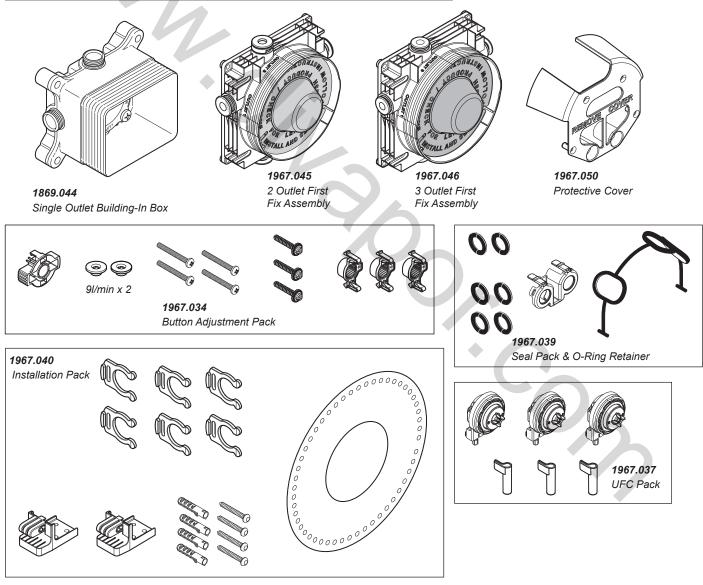

## Mira Evoco

Mixer Shower

**1967.080** Single Outlet Shroud Assembly (Chrome)

1967.041 Valve Assembly, 3 Outlet 1967.042 Valve Assembly, 2 Outlet 1967.043 Valve Assembly, Non LIT, 2 Outlet

1967.027 Dual Outlet Shroud Assembly (Chrome) 1967.030 Dual Outlet Shroud Assembly, Non LIT (Chrome) 1967.028 Dual Outlet Shroud Assembly (Black) 1967.029 Dual Outlet Shroud Assembly (Brushed Nickel)

**1967.024** Triple Outlet Shroud Assembly (Chrome) **1967.025** Triple Outlet Shroud Assembly (Black) **1967.026** Triple Outlet Shroud Assembly (Brushed Nickel)

**146.83** Flow Regulator, 6l/min x 2

1944.012 Handle Assembly (Chrome) 1944.013 Handle Assembly (Black) 1944.014 Handle Assembly (Brushed Nickel) 1967.081 Single Outlet Handle Assembly (Chrome)

1944.017 Button Covers (Chrome) 1944.018 Button Covers (Black) 1944.019 Button Covers (Brushed Nickel)

**1967.044** Outlet Plugs

**1697.082** Valve Assembly, Single Outlet

**1944.016** Maximum Temperature Peg, Single Outlet

1967.047

1967.048

1967.049

Bathfill Button Cover (Chrome)

Bathfill Button Cover (Black)

Bathfill Button Cover (Brushed Nickel)

**1869.045** Filter / Seal (x2), Single Outlet

**1869.054** Fabric Wall Seal, Single Outlet

**1967.036** Backplate Assembly

1869.047 Screw Pack, Single Outlet Product (not shown)
1869.057 Panel Brackets Accessory, Single Outlet Product (not shown)
1869.061 Component Pack (Shower), Single Outlet Product (not shown)