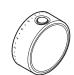

## Mira Evoco

Mixer Shower

**1967.080** Single Outlet Shroud Assembly (Chrome)

1967.041 Valve Assembly, 3 Outlet 1967.042 Valve Assembly, 2 Outlet 1967.043 Valve Assembly, Non LIT, 2 Outlet

1967.027 Dual Outlet Shroud Assembly (Chrome) 1967.030 Dual Outlet Shroud Assembly, Non LIT (Chrome) 1967.028 Dual Outlet Shroud Assembly (Black) 1967.029 Dual Outlet Shroud Assembly (Brushed Nickel)