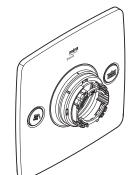

## Mira Evoco

Mixer Shower

**1967.080** Single Outlet Shroud Assembly (Chrome)

1967.041 Valve Assembly, 3 Outlet 1967.042 Valve Assembly, 2 Outlet 1967.043 Valve Assembly, Non LIT, 2 Outlet

1967.027 Dual Outlet Shroud Assembly (Chrome) 1967.030 Dual Outlet Shroud Assembly, Non LIT (Chrome) 1967.028 Dual Outlet Shroud Assembly (Black) 1967.029 Dual Outlet Shroud Assembly (Brushed Nickel)