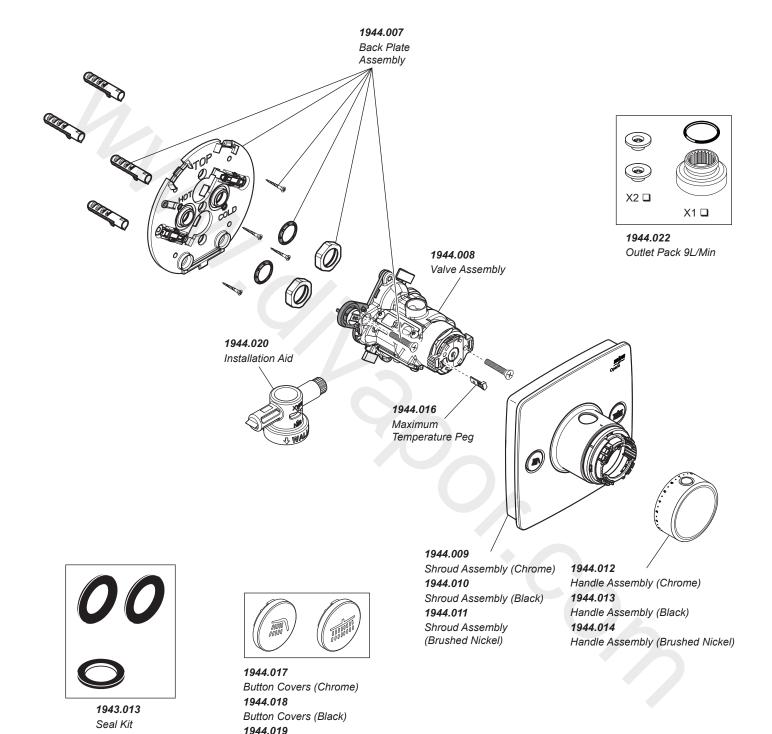

## Mira Opero

Mixer Shower

| 1.1944.003 | B11B | Chrome         |
|------------|------|----------------|
| 1.1944.004 | B11B | Black          |
| 1.1944.005 | B11B | Brushed Nickel |

Mira mixer showers are provided with five years warranty and fittings with a one year warranty. Spare parts are available free of charge during that period with a valid proof of purchase. For mixers outside of the warranty period, spare parts are available to purchase direct, alternatively we have Mira technicians who can repair your mixer for you. For further information visit www.mirashowers.co.uk or to check availability of spare parts for this shower or enquire about our repair service please contact our customer service on 0800 001 4040.

Button Covers (Brushed Nickel)