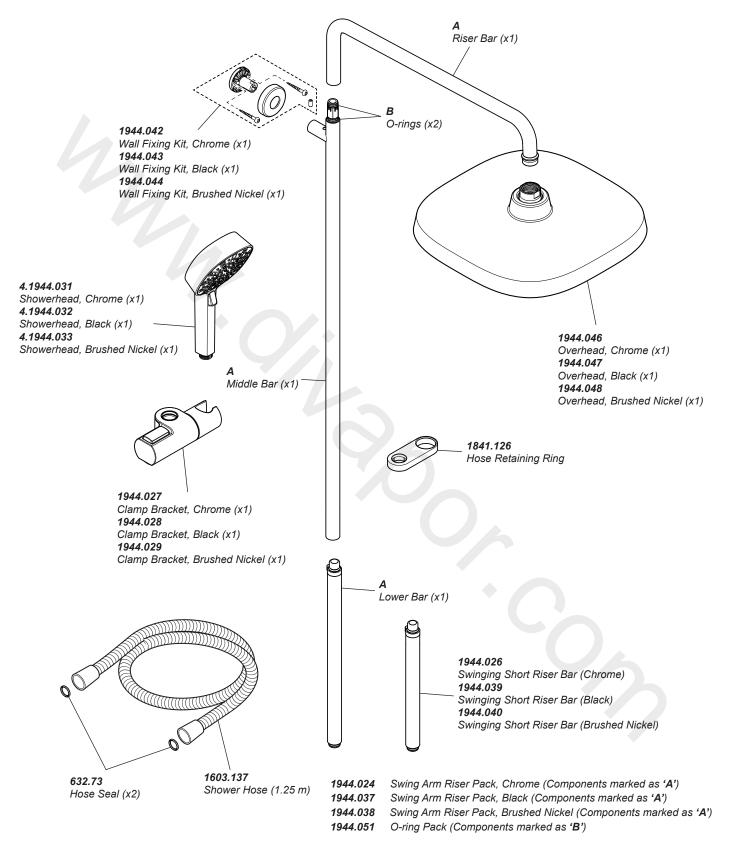

## Mira Opero

**Shower Fittings** 

Mira shower fittings are provided with one year warranty. Spare parts are available free of charge during that period with a valid proof of purchase. For fittings outside of the warranty period, spare parts are available to purchase direct, alternatively we have Mira technicians who can repair your fittings for you. For further information visit www.mirashowers.co.uk or to check availability of spare parts for this shower or enquire about our repair service please contact our customer service on 0800 001 4040.