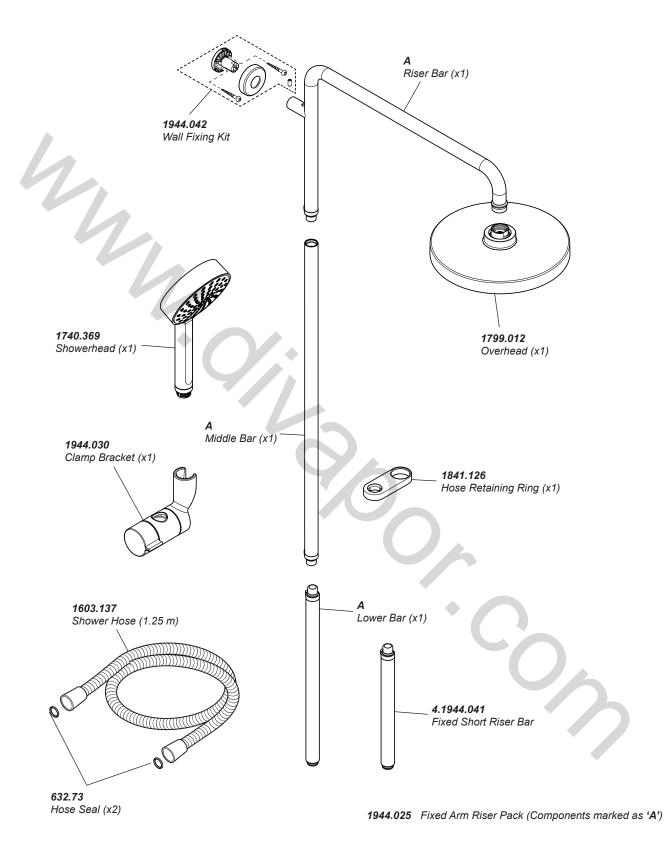

## Mira Beacon

**Shower Fittings** 

Mira shower fittings are provided with one year warranty. Spare parts are available free of charge during that period with a valid proof of purchase. For fittings outside of the warranty period, spare parts are available to purchase direct, alternatively we have Mira technicians who can repair your fittings for you. For further information visit www.mirashowers.co.uk or to check availability of spare parts for this shower or enquire about our repair service please contact our customer service on 0800 001 4040.