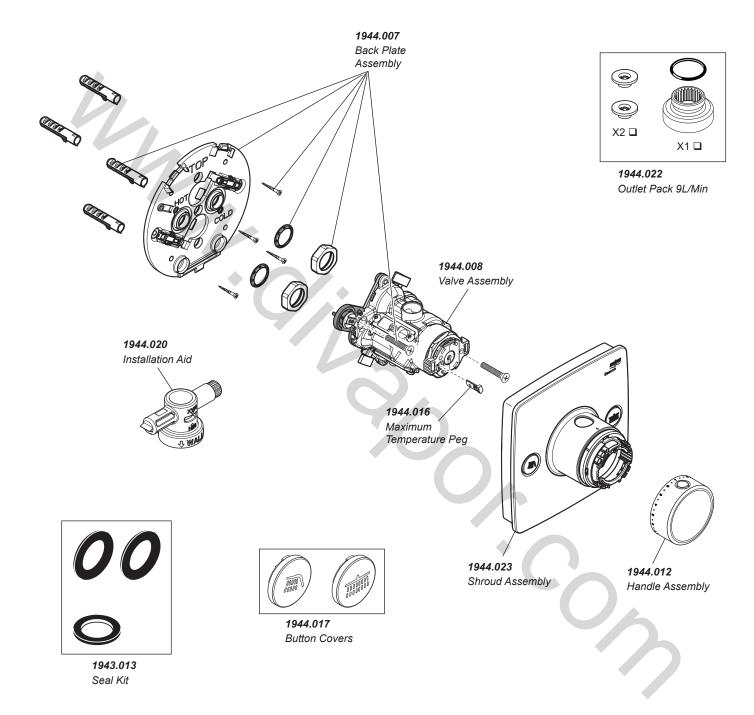

## Mira Beacon

Mixer Shower

1.1944.001 B11A Chrome

Mira mixer showers are provided with five years warranty and fittings with a one year warranty. Spare parts are available free of charge during that period with a valid proof of purchase. For mixers outside of the warranty period, spare parts are available to purchase direct, alternatively we have Mira technicians who can repair your mixer for you. For further information visit www.mirashowers.co.uk or to check availability of spare parts for this shower or enquire about our repair service please contact our customer service on 0800 001 4040.