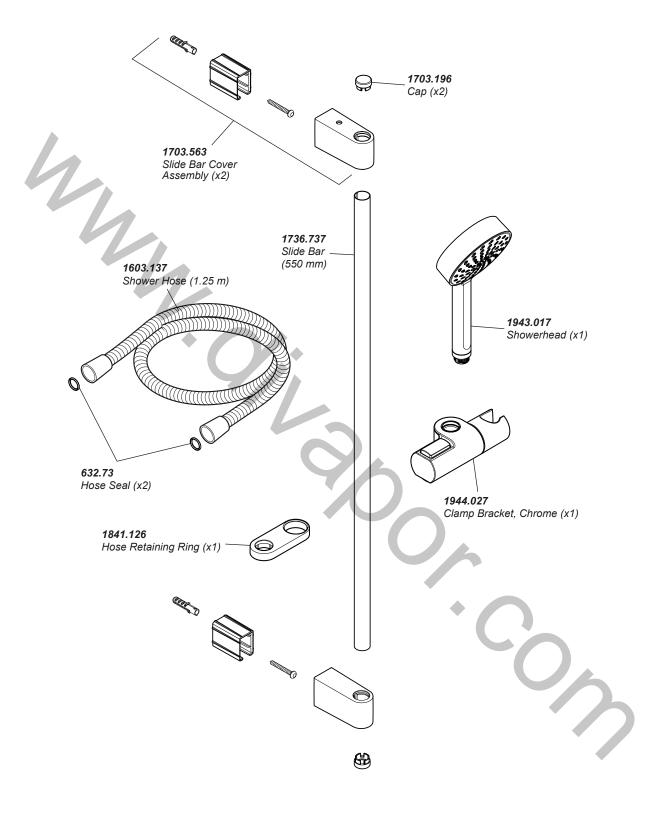

## Mira Minimal Single

**Shower Fittings** 

Mira shower fittings are provided with one year warranty. Spare parts are available free of charge during that period with a valid proof of purchase. For fittings outside of the warranty period, spare parts are available to purchase direct, alternatively we have Mira technicians who can repair your fittings for you. For further information visit www.mirashowers.co.uk or to check availability of spare parts for this shower or enquire about our repair service please contact our customer service on 0800 001 4040.