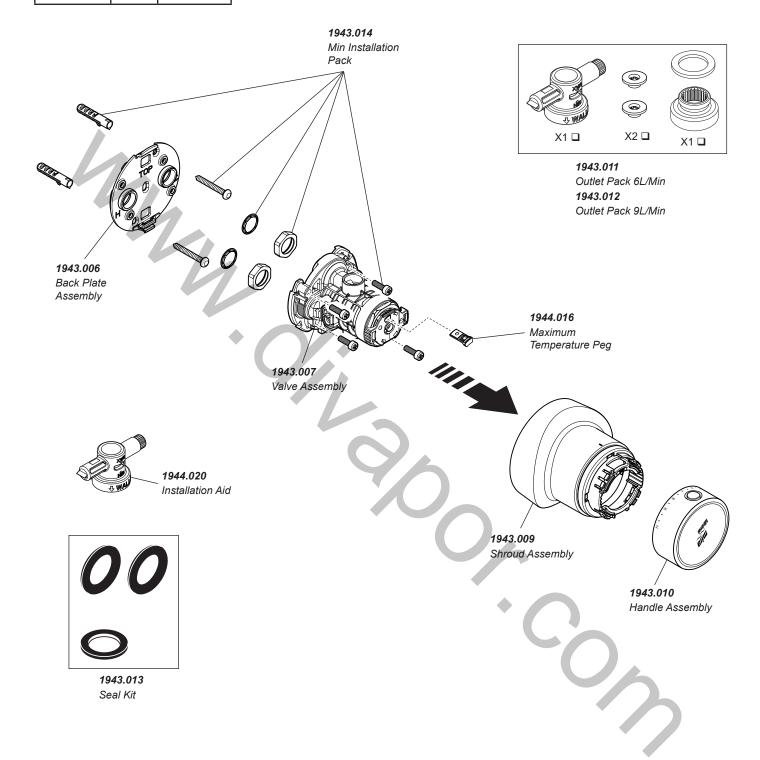

## Mira Minimal Single

Mixer Shower

1.1943.001 B10A Chrome

Mira mixer showers are provided with two years warranty and fittings with a one year warranty. Spare parts are available free of charge during that period with a valid proof of purchase. For mixers outside of the warranty period, spare parts are available to purchase direct, alternatively we have Mira technicians who can repair your mixer for you. For further information visit www.mirashowers.co.uk or to check availability of spare parts for this shower or enquire about our repair service please contact our customer service on 0800 001 4040.