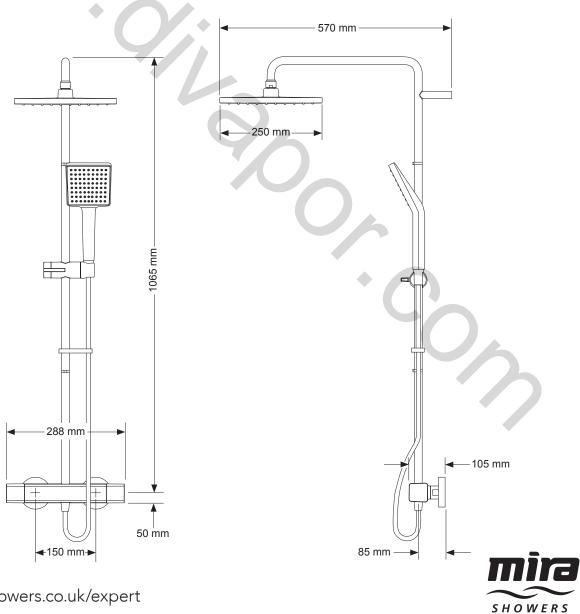

Thermostatic.

Water entry points: Rear.

Inlet connections: 15 mm compression, 3/4" BSP to Valve.

Outlet connections: 1/2" BSP Male to flexible hose.

Reversed inlets supported: No, Hot - Left, Cold - Right.

### Supply Conditions (hot and cold)

Cold water range: Up to 25°C.

Hot water range: 60°C-65°C (recommended).

Minimum maintained pressure: 0.1 bar (1 metre head).

Maximum maintained pressure: 5.0 bar (50 metre head).

Maximum static pressure: 10.0 bar (100 metre head).

Flow rate showerhead: 8.4 l/min at 0.5 bar.

Handshower: 8 l/min at 0.5 bar. Valve only: 10 l/min at 0.5 bar.

Temperature stability: ± 2°C.

Automatic shutdown: Shutdown within 2 secs.

Factory set to safe max temp: Factory set to 46°C.

Adjustable maximum temperature for on-site conditions.

### **Dimensions**