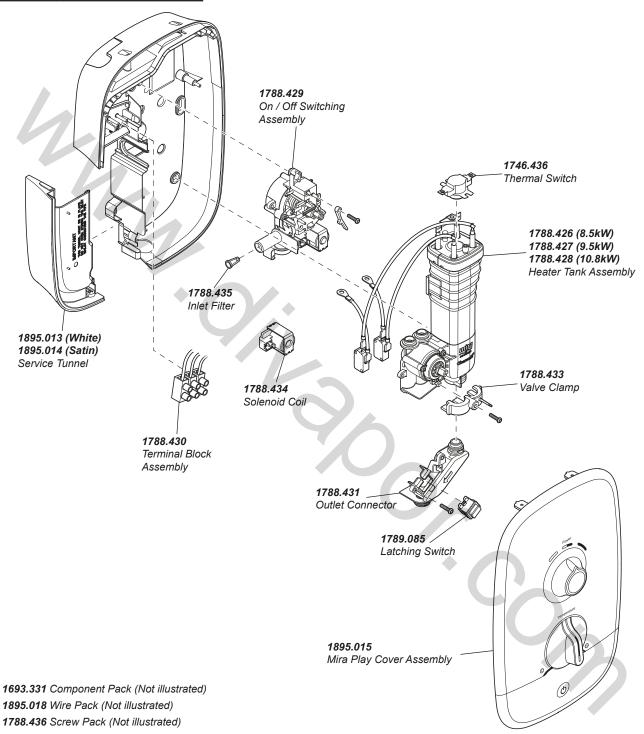

## **ELECTRIC SHOWER**

| 1.1895.001 | J10G | 8.5 kW  |
|------------|------|---------|
| 1.1895.002 | J10H | 9.5 kW  |
| 1.1895.003 | J10J | 10.8 kW |

Mira electric showers are provided with a two year warranty and spare parts are available free of charge during that period with a valid proof of purchase. For showers outside of the warranty period, spare parts are available to purchase direct, alternatively we have Mira technicians who can repair your shower for you. For further information visit www.mirashowers.co.uk or to check availability of spare parts for this shower or enquire about our repair service please contact our customer service on 0844 571 5000.