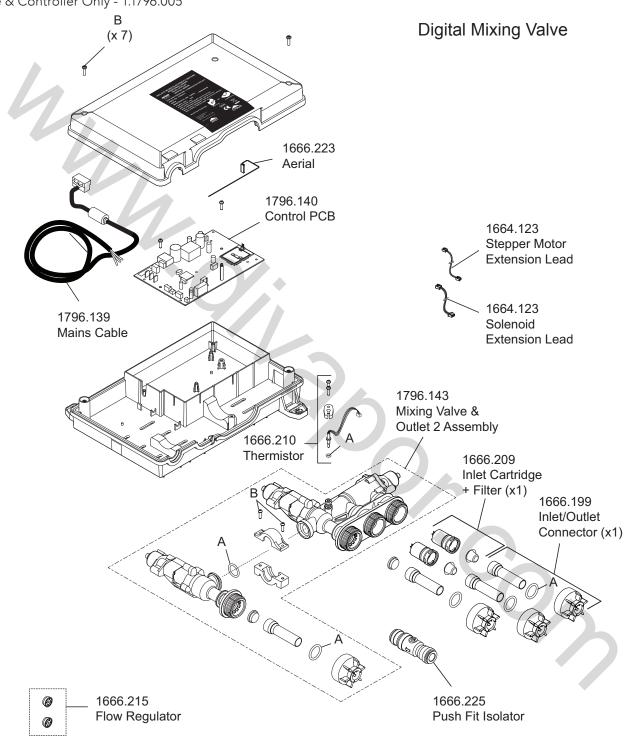

# Mira Platinum Dual High Pressure

(2012 - current N85K)

Ceiling Fed - 1.1796.001 Rear Fed - 1.1796.003

Valve & Controller Only - 1.1796.005

1666.212 Seal Pack - Components Identified 'A' 1666.213 Screw Pack - Components Identified 'B'

# Mira Platinum Dual High Pressure

(2012 - current N85K)

Ceiling Fed - 1.1796.001 Rear Fed - 1.1796.003

Valve & Controller Only - 1.1796.005

## Mira Platinum Dual High Pressure

(2012 - current N85K)

Ceiling Fed - 1.1796.001 Rear Fed - 1.1796.003

Valve & Controller Only - 1.1796.005