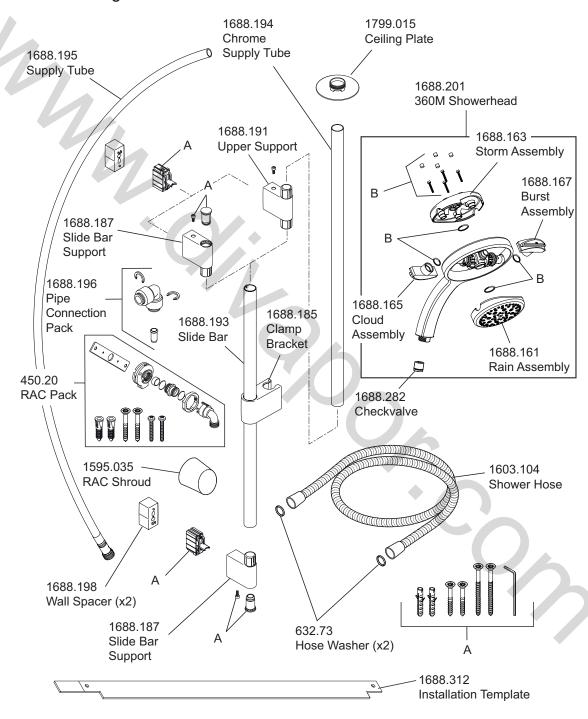

### Shower Fittings - Showerhead

1688.184 Seal and Screw Pack - Components Identified 'B'. 1688.190 Classic Fittings Component Pack - Components identified 'A'.