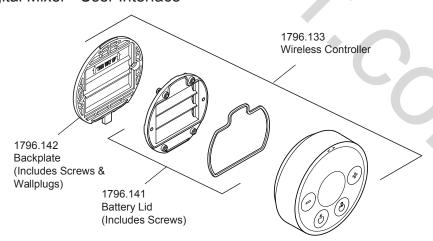

### Digital Mixer - User Interface

Mira digital showers are provided with a five year warranty and spare parts are available free of charge during that period with a valid proof of purchase. For showers outside of the warranty period, spare parts are available to purchase direct, alternatively we have Mira technicians who can repair your shower for you. For further information visit **www.mirashowers.co.uk** or to check availability of spare parts for this shower or enquire about our repair service please contact our customer service on **0844 571 5000.** 