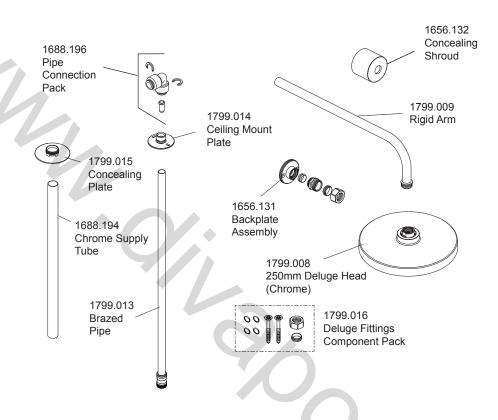

# Mira Platinum Dual High Pressure







(2012 - current N85K)

Ceiling Fed - 1.1796.001 Rear Fed - 1.1796.003

Valve & Controller Only - 1.1796.005



1666.212 Seal Pack - Components Identified 'A' 1666.213 Screw Pack - Components Identified 'B'



# Mira Platinum Dual High Pressure







(2012 - current N85K)

Ceiling Fed - 1.1796.001 Rear Fed - 1.1796.003

Valve & Controller Only - 1.1796.005

### Shower Fittings - Showerhead



1688.184 Seal and Screw Pack - Components Identified 'B'. 1688.190 Classic Fittings Component Pack - Components identified 'A'.



## Mira Platinum Dual High Pressure







(2012 - current N85K)

Ceiling Fed - 1.1796.001 Rear Fed - 1.1796.003

Valve & Controller Only - 1.1796.005

#### Shower Fittings - Deluge Head



### Digital Mixer - User Interface



Mira digital showers are provided with a five year warranty and spare parts are available free of charge during that period with a valid proof of purchase. For showers outside of the warranty period, spare parts are available to purchase direct, alternatively we have Mira technicians who can repair your shower for you. For further information visit **www.mirashowers.co.uk** or to check availability of spare parts for this shower or enquire about our repair service please contact our customer service on **0844 571 5000.**