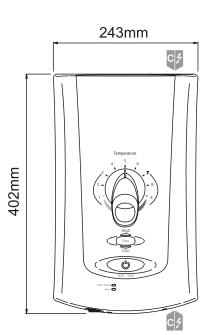

pply voltage: 230v ± 10%

Supply rating: 40 amp (9.0kW)

Terminal Block connections: Maximum 16mm2

Water entry points: Right (rising, falling or rear)

Cable entry points: Right (rising, falling or rear)

Outlet connections: ½" BSP Male

Supply Conditions (Cold tank feed)

Minimum maintained pressure: 0.008 bar (80 mm head)

Maximum maintained pressure: 1.0 bar (10 metre head)

Maximum static pressure: 1.0 bar (10 metre head)

## Performance

Temperature stability: ± 1°C

Satety Features

Phased shutdown: Yes

Factory set to safe max temp: Adjustable to 8 different max temp settings (37°C - 48°C)

## **IMPORTANT:**

This is a pumped electric shower for installation onto gravity fed cold water cisterns. It is not suitable for installation directly onto cold mains supplies.

## Dimensions