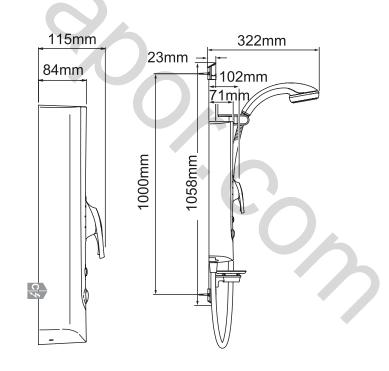

ly voltage: 230v ± 10%

Supply rating: 40 amp (9.0kW)

Terminal Block connections: Maximum 16mm2

Water entry points: Right (rising, falling or rear)

Cable entry points: Right (rising, falling or rear)

Outlet connections: ½" BSP Male

Supply Conditions (Cold tank feed)

Minimum maintained pressure: 0.008 bar (80 mm head)

Maximum maintained pressure: 1.0 bar (10 metre head)

Maximum static pressure: 1.0 bar (10 metre head)

## Performance

Temperature stability: ± 1°C

Satety Features

Phased shutdown: Yes

Factory set to safe max temp: Adjustable to 8 different max temp settings (37°C - 48°C)

## **IMPORTANT:**

This is a pumped electric shower for installation onto gravity fed cold water cisterns. It is not suitable for installation directly onto cold mains supplies.

## Dimensions