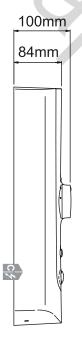

Right (rising, falling or rear)

Cable entry points: Right (rising, falling or rear)

Inlet connections: Brass inlet connector.  $\mbox{1/2}"$  BSP Male and 15mm compression fitting

Outlet connections: 1/2" BSP Male

Supply Conditions (Cold tank feed)

Minimum maintained pressure: 0.008 bar (80 mm head)

Maximum maintained pressure: 1.0 bar (10 metre head)

Maximum static pressure: 1.0 bar (10 metre head)

#### Performance

Temperature stability:  $\pm 1$ °C

#### Safety Features

Phased shutdown: Yes

Factory set to safe max temp: Adjustable to 8 different max temp

settings (37°C - 48°C)

## **IMPORTANT:**

This is a pumped electric shower for installation onto gravity fed cold water cisterns. It is not suitable for installation directly onto cold mains supplies.

## **Dimensions**