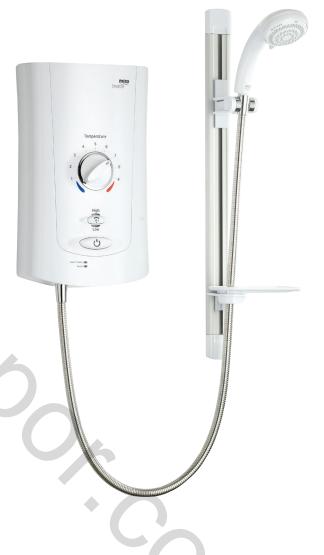

# Mira Advance ATL Low Pressure

Electric Shower

Ultimate in safety and usability, featuring an integral pump for best in class performance at low pressure.

Easy to use slide bar and friction bracket which can be adjusted with one hand

Best in class for reducing limescale

Best in class for performance at low pressure

4 spray 11cm showerhead with rub-clean nozzles