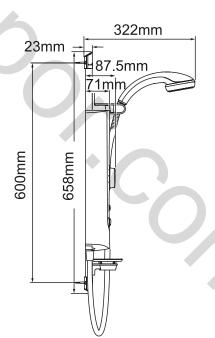

ight (rising, falling or rear)

Cable entry points: Right (rising, falling or rear)

Inlet connections: Brass inlet connector.  $\mbox{1/2}"$  BSP Male and 15mm compression fitting

Outlet connections: 1/2" BSP Male

Supply Conditions (Cold tank feed)

Minimum maintained pressure: 0.008 bar (80 mm head)

Maximum maintained pressure: 1.0 bar (10 metre head)

Maximum static pressure: 1.0 bar (10 metre head)

#### Performance

Temperature stability:  $\pm 1$ °C

#### Safety Features

Phased shutdown: Yes

Factory set to safe max temp: Adjustable to 8 different max temp

settings (37°C - 48°C)

## **IMPORTANT:**

This is a pumped electric shower for installation onto gravity fed cold water cisterns. It is not suitable for installation directly onto cold mains supplies.

## **Dimensions**