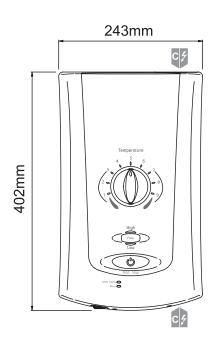

s: Right (rising, falling or rear)

Cable entry points: Right (rising, falling or rear)

Inlet connections: Brass inlet connector.  $\mbox{1/2}"$  BSP Male and 15mm compression fitting

Outlet connections: 1/2" BSP Male

Supply Conditions (Cold tank feed)

Minimum maintained pressure: 0.008 bar (80 mm head)

Maximum maintained pressure: 1.0 bar (10 metre head)

Maximum static pressure: 1.0 bar (10 metre head)

#### Performance

Temperature stability:  $\pm 1$ °C

#### Safety Features

Phased shutdown: Yes

Factory set to safe max temp: Adjustable to 8 different max temp

settings (37°C - 48°C)

## **IMPORTANT:**

This is a pumped electric shower for installation onto gravity fed cold water cisterns. It is not suitable for installation directly onto cold mains supplies.

## **Dimensions**